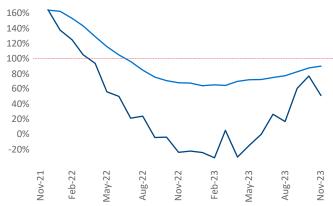

New lease asking **rents** are at \$1,914, down -0.5% ▼ from the previous year placing Sacramento at **93rd** overall in year-over-year rent growth.

Multifamily housing **demand** has been positive with **1,090** ▲ net units absorbed over the past twelve months. This is up **1,543** ▲ units from the previous year's loss of **-453** ▼ absorbed units.