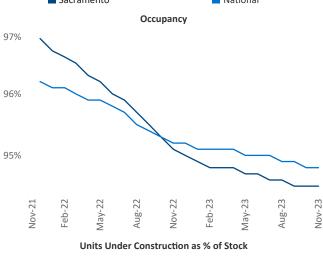

New lease asking **rents** are at \$1,914, down -0.5% ▼ from the previous year placing Sacramento at **93rd** overall in year-over-year rent growth.

Multifamily housing **demand** has been positive with **1,090** ▲ net units absorbed over the past twelve months. This is up **1,543** ▲ units from the previous year's loss of **-453** ▼ absorbed units.