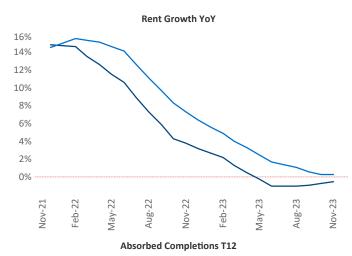

New lease asking **rents** are at \$1,914, down -0.5% ▼ from the previous year placing Sacramento at **93rd** overall in year-over-year rent growth.

Multifamily housing **demand** has been positive with **1,090** ▲ net units absorbed over the past twelve months. This is up **1,543** ▲ units from the previous year's loss of **-453** ▼ absorbed units.