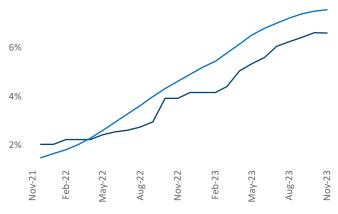

Contacts

Jeff Adler Vice President <u>Jeff.Adler@yardi.com</u> Razvan Cimpean SEO Engineer Razvan-I.Cimpean@yardi.com Sacramento
November 2023

**Sacramento** is the **39th** largest multifamily market with **135,529** completed units and **51,630** units in development, **8,951** of which have already broken ground.

New lease asking **rents** are at \$1,914, down -0.5% ▼ from the previous year placing Sacramento at **93rd** overall in year-over-year rent growth.

Multifamily housing **demand** has been positive with **1,090** ▲ net units absorbed over the past twelve months. This is up **1,543** ▲ units from the previous year's loss of **-453** ▼ absorbed units.