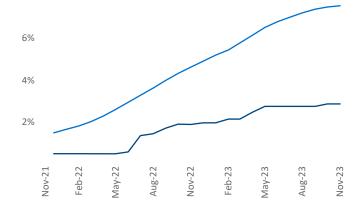

e President Jeff.Adler@yardi.com Razvan Cimpean SEO Engineer Razvan-I.Cimpean@yardi.com Rochester
November 2023

**Rochester** is the **63rd** largest multifamily market with **61,328** completed units and **7,672** units in development, **1,756** of which have already broken ground.

New lease asking **rents** are at \$1,356, up 5.9% ▲ from the previous year placing Rochester at 11th overall in year-over-year rent growth.

Multifamily housing **demand** has been positive with **65** ▲ net units absorbed over the past twelve months. This is down -35 ▼ units from the previous year's gain of **100** ▲ absorbed units.

Employment in Rochester has grown by 0.5% ▲ over the past 12 months, while hourly wages have risen by 5.0% ▲ YoY to \$30.31 according to the *Bureau of Labor Statistics*.











## **DISCLAIMER**

ALTHOUGH EVERY EFFORT IS MADE TO ENSURE THE ACCURACY, TIMELINESS AND COMPLETENESS OF THE INFORMATION PROVIDED IN THIS PUBLICATION, THE INFORMATION IS PROVIDED "AS IS" AND YARDI MATRIX DOES NOT GUARANTEE, WARRANT, REPRESENT OR UNDERTAKE THAT THE INFORMATION PROVIDED IS CORRECT, ACCURATE, CURRENT OR COMPLETE. YARDI MATRIX IS NOT LIABLE FOR ANY LOSS, CLAIM, OR DEMAND ARISING DIRECTLY OR INDIRECTLY FROM ANY USE OR RELIANCE UPON THE INFORMATION CONTAINED HEREIN.

## **COPYRIGHT NOTICE**

This document, publication and/or presentation (collectively, 'document') is protected by copyright, trademark and other intellectual property laws. Use of this document is subject to the terms and conditions of Yardi Systems, Inc. dba Yardi Matrix's Terms of Use <a href="http://www.yar