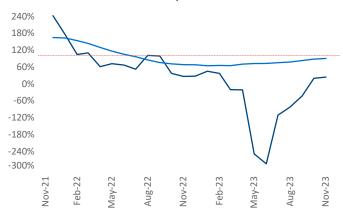

New lease asking **rents** are at \$1,356, up 5.9% ▲ from the previous year placing Rochester at 11th overall in year-over-year rent growth.

Multifamily housing **demand** has been positive with **65** ▲ net units absorbed over the past twelve months. This is down -35 ▼ units from the previous year's gain of **100** ▲ absorbed units.