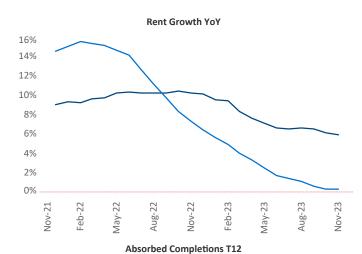

New lease asking **rents** are at \$1,356, up 5.9% ▲ from the previous year placing Rochester at 11th overall in year-over-year rent growth.

Multifamily housing **demand** has been positive with **65** ▲ net units absorbed over the past twelve months. This is down -35 ▼ units from the previous year's gain of **100** ▲ absorbed units.