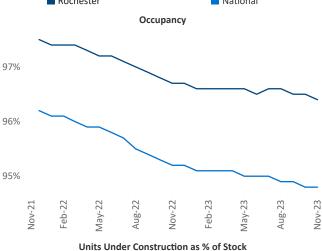

ice President Jeff.Adler@yardi.com Razvan Cimpean SEO Engineer Razvan-I.Cimpean@yardi.com Rochester
November 2023

**Rochester** is the **63rd** largest multifamily market with **61,328** completed units and **7,672** units in development, **1,756** of which have already broken ground.

New lease asking **rents** are at \$1,356, up 5.9% ▲ from the previous year placing Rochester at 11th overall in year-over-year rent growth.

Multifamily housing **demand** has been positive with **65** ▲ net units absorbed over the past twelve months. This is down -35 ▼ units from the previous year's gain of **100** ▲ absorbed units.

Employment in Rochester has grown by 0.5% ▲ over the past 12 months, while hourly wages have risen by 5.0% ▲ YoY to \$30.31 according to the *Bureau of Labor Statistics*.











## **DISCLAIMER**

ALTHOUGH EVERY EFFORT IS MADE TO ENSURE THE ACCURACY, TIMELINESS AND COMPLETENESS OF THE INFORMATION PROVIDED IN THIS PUBLICATION, THE INFORMATION IS PROVIDED "AS IS" AND YARDI MATRIX DOES NOT GUARANTEE, WARRANT, REPRESENT OR UNDERTAKE THAT THE INFORMATION PROVIDED IS CORRECT, ACCURATE, CURRENT OR COMPLETE. YARDI MATRIX IS NOT LIABLE FOR ANY LOSS, CLAIM, OR DEMAND ARISING DIRECTLY OR INDIRECTLY FROM ANY USE OR RELIANCE UPON THE INFORMATION CONTAINED HEREIN.

## **COPYRIGHT NOTICE**

This document, publication and/or presentation (collectively, 'document') is protected by copyright, trademark and other intellectual property laws. Use of this document is subject to the terms and conditions of Yardi Systems, Inc. dba Yardi Matrix's Terms of Use <a href="http://www.y