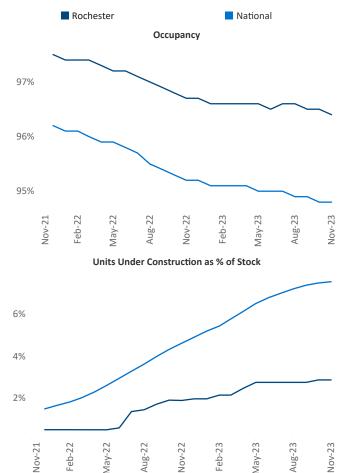

#### Contacts

Jeff Adler Vice President Jeff.Adler@yardi.com Razvan-I.Cimpean@yardi.com

38

Aubur

Ith

Rochester November 2023

Rochester is the 63rd largest multifamily market with 61,328 completed units and 7,672 units in development, 1,756 of which have already broken ground.

New lease asking **rents** are at **\$1,356**, up **5.9%** from the previous year placing Rochester at 11th overall in year-over-year rent growth.

Multifamily housing **demand** has been positive with 65 **A** net units absorbed over the past twelve months. This is down -35 ▼ units from the previous year's gain of 100▲ absorbed units.

**Employment** in Rochester has grown by **0.5%** A over the past 12 months, while hourly wages have risen by 5.0% YoY to \$30.31 according to the Bureau of Labor Statistics.