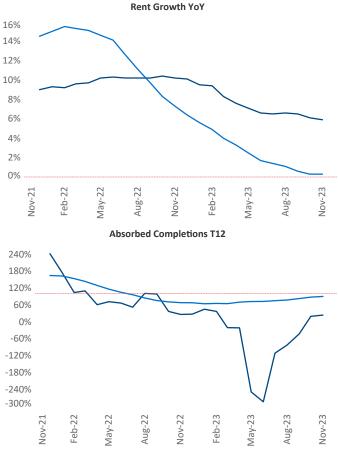

New lease asking **rents** are at **\$1,356**, up **5.9%** from the previous year placing Rochester at 11th overall in year-over-year rent growth.

Multifamily housing **demand** has been positive with 65 **A** net units absorbed over the past twelve months. This is down -35 ▼ units from the previous year's gain of 100▲ absorbed units.

**Employment** in Rochester has grown by **0.5%** A over the past 12 months, while hourly wages have risen by 5.0% YoY to \$30.31 according to the Bureau of Labor Statistics.