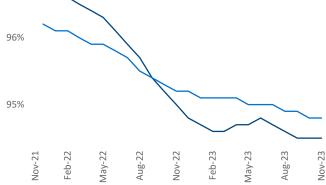

New lease asking **rents** are at \$1,490, up 1.2% ▲ from the previous year placing Richmond - Tidewater at 68th overall in year-over-year rent growth.

Multifamily housing **demand** has been positive with **8,407** ▲ net units absorbed over the past twelve months. This is up **7,490** ▲ units from the previous year's gain of **917** ▲ absorbed units.