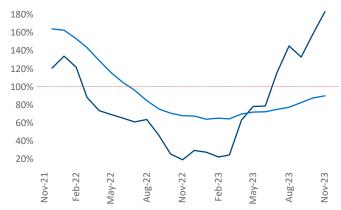

Employment in Richmond - Tidewater has grown by 1.5% ▲ over the past 12 months, while hourly wages have risen by 3.3% ▲ YoY to \$31.71 according to the *Bureau of Labor Statistics*.

Units Under Construction as % of Stock