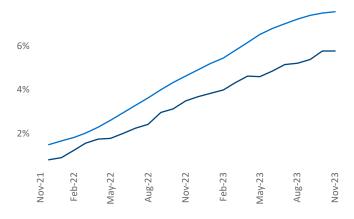

Employment in Richmond - Tidewater has grown by 1.5% ▲ over the past 12 months, while hourly wages have risen by 3.3% ▲ YoY to \$31.71 according to the *Bureau of Labor Statistics*.

Units Under Construction as % of Stock