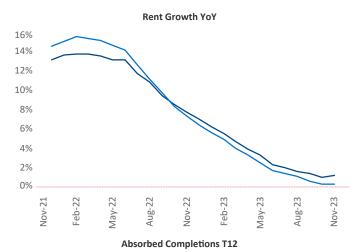

New lease asking **rents** are at \$1,490, up 1.2% ▲ from the previous year placing Richmond - Tidewater at 68th overall in year-over-year rent growth.

Multifamily housing **demand** has been positive with **8,407** ▲ net units absorbed over the past twelve months. This is up **7,490** ▲ units from the previous year's gain of **917** ▲ absorbed units.