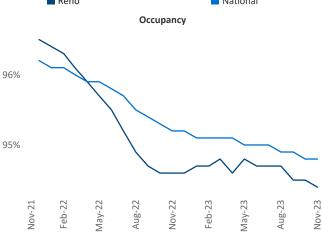

dent <u>Jeff.Adler@yardi.com</u> Razvan Cimpean SEO Engineer Razvan-I.Cimpean@yardi.com Reno

November 2023

**Reno** is the **80th** largest multifamily market with **44,683** completed units and **9,593** units in development, **4,536** of which have already broken ground.

New lease asking **rents** are at \$1,543, up 0.4% ▲ from the previous year placing Reno at 84th overall in year-over-year rent growth.

Multifamily housing **demand** has been positive with **1,194** ▲ net units absorbed over the past twelve months. This is up **444** ▲ units from the previous year's gain of **750** ▲ absorbed units.

**Employment** in Reno has grown by **2.9%** ▲ over the past 12 months, while hourly wages have risen by **3.4%** ▲ YoY to **\$31.38** according to the *Bureau of Labor Statistics*.











## **DISCLAIMER**

ALTHOUGH EVERY EFFORT IS MADE TO ENSURE THE ACCURACY, TIMELINESS AND COMPLETENESS OF THE INFORMATION PROVIDED IN THIS PUBLICATION, THE INFORMATION IS PROVIDED "AS IS" AND YARDI MATRIX DOES NOT GUARANTEE, WARRANT, REPRESENT OR UNDERTAKE THAT THE INFORMATION PROVIDED IS CORRECT, ACCURATE, CURRENT OR COMPLETE. YARDI MATRIX IS NOT LIABLE FOR ANY LOSS, CLAIM, OR DEMAND ARISING DIRECTLY OR INDIRECTLY FROM ANY USE OR RELIANCE UPON THE INFORMATION CONTAINED HEREIN.

## **COPYRIGHT NOTICE**

This document, publication and/or presentation (collectively, 'document') is protected by copyright, trademark and other intellectual property laws. Use of this document is subject to the terms and conditions of Yardi Systems, Inc. dba Yardi Matrix's Terms of Use <a href="http://www.y