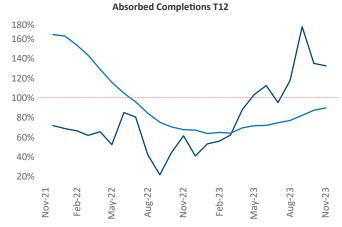

New lease asking **rents** are at \$1,543, up 0.4% ▲ from the previous year placing Reno at 84th overall in year-over-year rent growth.

Multifamily housing **demand** has been positive with **1,194** ▲ net units absorbed over the past twelve months. This is up **444** ▲ units from the previous year's gain of **750** ▲ absorbed units.