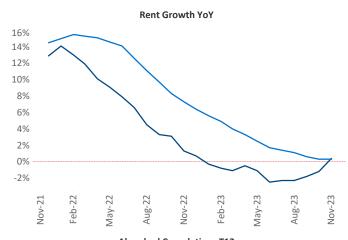

New lease asking **rents** are at \$1,543, up 0.4% ▲ from the previous year placing Reno at 84th overall in year-over-year rent growth.

Multifamily housing **demand** has been positive with **1,194** ▲ net units absorbed over the past twelve months. This is up **444** ▲ units from the previous year's gain of **750** ▲ absorbed units.