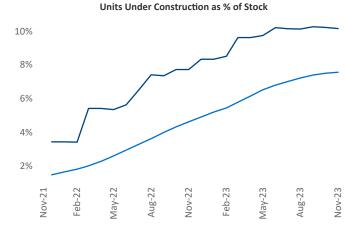

Contacts

Jeff Adler Vice President <u>Jeff.Adler@yardi.com</u> Razvan Cimpean SEO Engineer Razvan-I.Cimpean@yardi.com Reno

November 2023

**Reno** is the **80th** largest multifamily market with **44,683** completed units and **9,593** units in development, **4,536** of which have already broken ground.