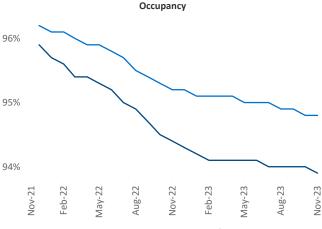

## Raleigh - Durham November 2023

Raleigh - Durham is the 31st largest multifamily market with 179,062 completed units and 135,148 units in development, 28,487 of which have already broken ground.

New lease asking **rents** are at \$1,559, down -3.2% ▼ from the previous year placing Raleigh - Durham at 111th overall in year-over-year rent growth.