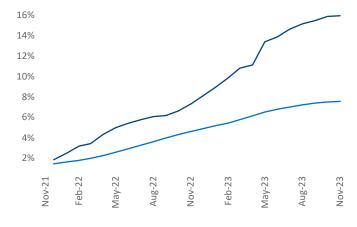

Rent Growth YoY

**Units Under Construction as % of Stock** 

20% 16% 12% 8% 4% 0% -4% Nov-23 Feb-22 Feb-23