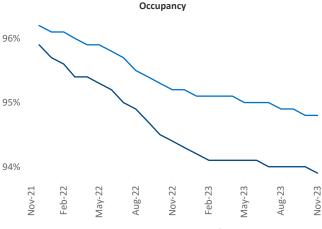

ean **SEO** Engineer Razvan-I.Cimpean@yardi.com

## Raleigh - Durham November 2023

Raleigh - Durham is the 31st largest multifamily market with 179,062 completed units and 135,148 units in development, 28,487 of which have already broken ground.

New lease asking **rents** are at \$1,559, down -3.2% ▼ from the previous year placing Raleigh - Durham at 111th overall in year-over-year rent growth.

Multifamily housing demand has been positive with **5,517** ▲ net units absorbed over the past twelve months. This is up 3,816 ▲ units from the previous year's gain of **1,701** ▲ absorbed units.

**Employment** in Raleigh - Durham has grown by 3.9% ▲ over the past 12 months, while hourly wages have risen by 3.0% ▲ YoY to \$33.75 according to the Bureau of Labor Statistics.

Rent Growth YoY







**Units Under Construction as % of Stock** 



20% 16% 12% 8% 4% 0% -4% Nov-23 Feb-22 Feb-23



## **DISCLAIMER**

ALTHOUGH EVERY EFFORT IS MADE TO ENSURE THE ACCURACY, TIMELINESS AND COMPLETENESS OF THE INFORMATION PROVIDED IN THIS PUBLICATION, THE INFORMATION IS PROVIDED "AS IS" AND YARDI MATRIX DOES NOT GUARANTEE, WARRANT, REPRESENT OR UNDERTAKE THAT THE INFORMATION PROVIDED IS CORRECT, ACCURATE, CURRENT OR COMPLETE. YARDI MATRIX IS NOT LIABLE FOR ANY LOSS, CLAIM, OR DEMAND ARISING DIRECTLY OR INDIRECTLY FROM ANY USE OR RELIANCE UPON THE INFORMATION CONTAINED HEREIN.

## **COPYRIGHT NOTICE**

This document, publication and/or presentation (collectively, 'document') is protected by copyright, trademark and other intellectual property laws. Use of this document is subject to the terms a