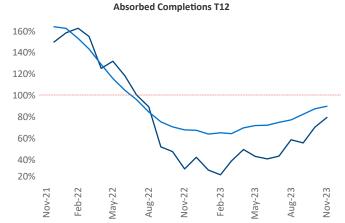

Multifamily housing demand has been positive with **5,517** ▲ net units absorbed over the past twelve months. This is up 3,816 ▲ units from the previous year's gain of **1,701** ▲ absorbed units.

**Employment** in Raleigh - Durham has grown by 3.9% ▲ over the past 12 months, while hourly wages have risen by 3.0% ▲ YoY to \$33.75 according to the Bureau of Labor Statistics.