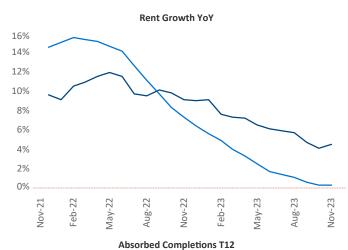

## Providence November 2023

Providence is the 69th largest multifamily market with 55,748 completed units and 16,743 units in development, 1,039 of which have already broken ground.

New lease asking **rents** are at \$1,955, up 4.5% ▲ from the previous year placing Providence at 18th overall in year-over-year rent growth.

Multifamily housing demand has been positive with 276 A net units absorbed over the past twelve months. This is down -492 ▼ units from the previous year's gain of 768 ▲ absorbed units.

**Employment** in Providence has grown by **0.4**% ▲ over the past 12 months, while hourly wages have risen by 5.5% A YoY to \$34.11 according to the Bureau of Labor Statistics.