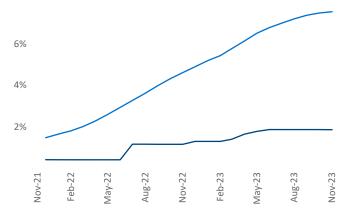

## Providence November 2023

Providence is the 69th largest multifamily market with 55,748 completed units and 16,743 units in development, 1,039 of which have already broken ground.

New lease asking **rents** are at \$1,955, up 4.5% ▲ from the previous year placing Providence at 18th overall in year-over-year rent growth.