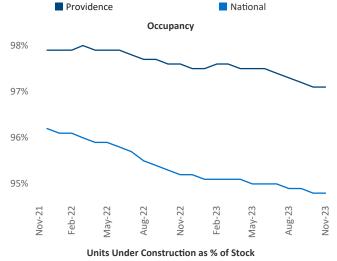

Multifamily housing demand has been positive with 276 A net units absorbed over the past twelve months. This is down -492 ▼ units from the previous year's gain of 768 ▲ absorbed units.

**Employment** in Providence has grown by **0.4**% ▲ over the past 12 months, while hourly wages have risen by 5.5% A YoY to \$34.11 according to the Bureau of Labor Statistics.