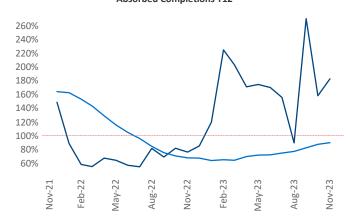

Multifamily housing demand has been positive with 276 A net units absorbed over the past twelve months. This is down -492 ▼ units from the previous year's gain of 768 ▲ absorbed units.

**Employment** in Providence has grown by **0.4**% ▲ over the past 12 months, while hourly wages have risen by 5.5% A YoY to \$34.11 according to the Bureau of Labor Statistics.