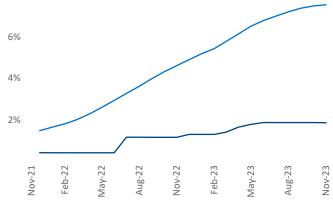

## Providence November 2023

**Providence** is the **69th** largest multifamily market with **55,748** completed units and **16,743** units in development, **1,039** of which have already broken ground.