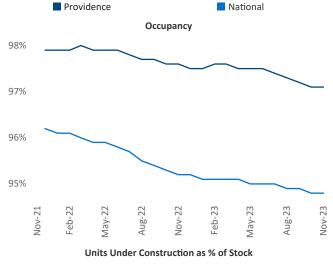

New lease asking **rents** are at **\$1,955**, up **4.5%** ★ from the previous year placing Providence at **18th** overall in year-over-year rent growth.

Multifamily housing **demand** has been positive with **276** ▲ net units absorbed over the past twelve months. This is down **-492** ▼ units from the previous year's gain of **768** ▲ absorbed units.