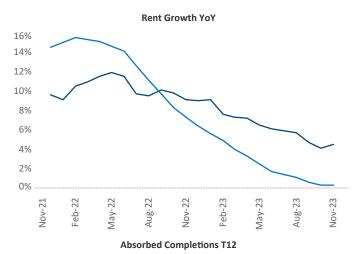

New lease asking **rents** are at **\$1,955**, up **4.5%** ★ from the previous year placing Providence at **18th** overall in year-over-year rent growth.

Multifamily housing **demand** has been positive with **276** ▲ net units absorbed over the past twelve months. This is down **-492** ▼ units from the previous year's gain of **768** ▲ absorbed units.