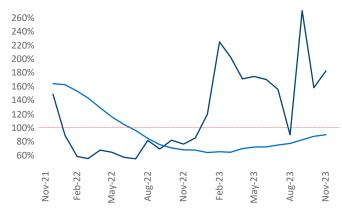

New lease asking **rents** are at **\$1,955**, up **4.5%** ★ from the previous year placing Providence at **18th** overall in year-over-year rent growth.

Multifamily housing **demand** has been positive with **276** ▲ net units absorbed over the past twelve months. This is down **-492** ▼ units from the previous year's gain of **768** ▲ absorbed units.