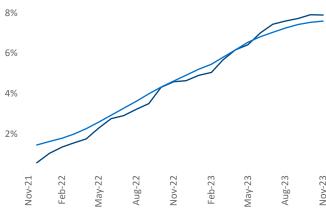

New lease asking **rents** are at \$1,713, down -3.5% ▼ from the previous year placing Portland at 115th overall in year-over-year rent growth.

Multifamily housing **demand** has been positive with **2,533** ▲ net units absorbed over the past twelve months. This is down **-1,158** ▼ units from the previous year's gain of **3,691** ▲ absorbed units.