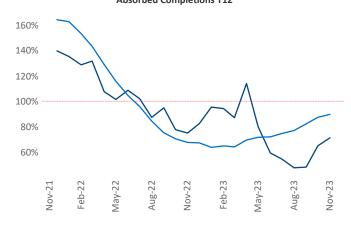

New lease asking **rents** are at \$1,713, down -3.5% ▼ from the previous year placing Portland at 115th overall in year-over-year rent growth.

Multifamily housing **demand** has been positive with **2,533** ▲ net units absorbed over the past twelve months. This is down **-1,158** ▼ units from the previous year's gain of **3,691** ▲ absorbed units.