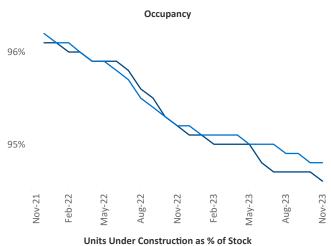

New lease asking **rents** are at \$1,713, down -3.5% ▼ from the previous year placing Portland at 115th overall in year-over-year rent growth.

Multifamily housing **demand** has been positive with **2,533** ▲ net units absorbed over the past twelve months. This is down **-1,158** ▼ units from the previous year's gain of **3,691** ▲ absorbed units.