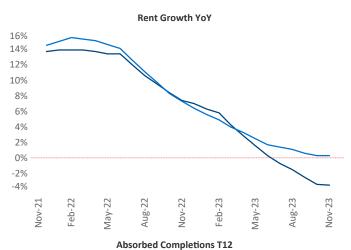

New lease asking **rents** are at \$1,713, down -3.5% ▼ from the previous year placing Portland at 115th overall in year-over-year rent growth.

Multifamily housing **demand** has been positive with **2,533** ▲ net units absorbed over the past twelve months. This is down **-1,158** ▼ units from the previous year's gain of **3,691** ▲ absorbed units.