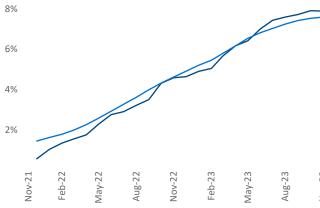

New lease asking **rents** are at \$1,713, down -3.5% ▼ from the previous year placing Portland at 115th overall in year-over-year rent growth.

Multifamily housing **demand** has been positive with **2,533** ▲ net units absorbed over the past twelve months. This is down **-1,158** ▼ units from the previous year's gain of **3,691** ▲ absorbed units.