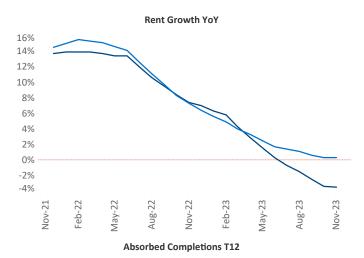

New lease asking **rents** are at \$1,713, down -3.5% ▼ from the previous year placing Portland at 115th overall in year-over-year rent growth.

Multifamily housing **demand** has been positive with **2,533** ▲ net units absorbed over the past twelve months. This is down **-1,158** ▼ units from the previous year's gain of **3,691** ▲ absorbed units.