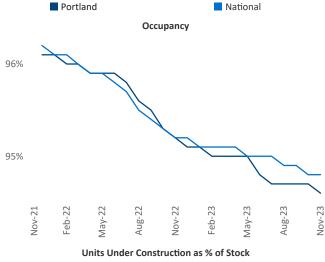

New lease asking **rents** are at \$1,713, down -3.5% ▼ from the previous year placing Portland at 115th overall in year-over-year rent growth.

Multifamily housing **demand** has been positive with **2,533** ▲ net units absorbed over the past twelve months. This is down **-1,158** ▼ units from the previous year's gain of **3,691** ▲ absorbed units.