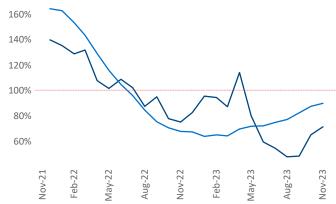

New lease asking **rents** are at \$1,713, down -3.5% ▼ from the previous year placing Portland at 115th overall in year-over-year rent growth.

Multifamily housing **demand** has been positive with **2,533** ▲ net units absorbed over the past twelve months. This is down **-1,158** ▼ units from the previous year's gain of **3,691** ▲ absorbed units.