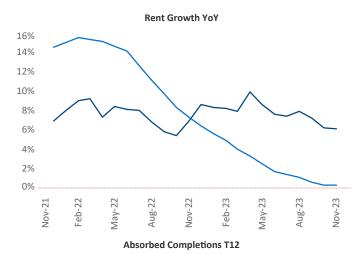

New lease asking **rents** are at \$1,797, up 6.1% ▲ from the previous year placing Portland ME at 9th overall in year-over-year rent growth.

Multifamily housing **demand** has been positive with **385** ▲ net units absorbed over the past twelve months. This is down **-74** ▼ units from the previous year's gain of **459** ▲ absorbed units.