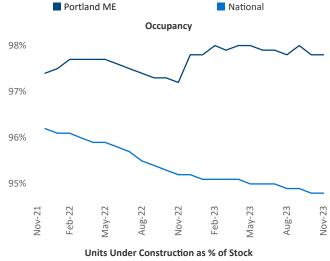

.com Razvan Cimpean SEO Engineer Razvan-I.Cimpean@yardi.com Portland ME November 2023

**Portland ME** is the **116th** largest multifamily market with **15,355** completed units and **10,168** units in development, **1,708** of which have already broken ground.

New lease asking **rents** are at \$1,797, up 6.1% ▲ from the previous year placing Portland ME at 9th overall in year-over-year rent growth.

Multifamily housing **demand** has been positive with **385** ▲ net units absorbed over the past twelve months. This is down **-74** ▼ units from the previous year's gain of **459** ▲ absorbed units.

**Employment** in Portland ME has grown by **1.9%** ▲ over the past 12 months, while hourly wages have risen by **2.8%** ▲ YoY to **\$32.16** according to the *Bureau of Labor Statistics*.











## **DISCLAIMER**

ALTHOUGH EVERY EFFORT IS MADE TO ENSURE THE ACCURACY, TIMELINESS AND COMPLETENESS OF THE INFORMATION PROVIDED IN THIS PUBLICATION, THE INFORMATION IS PROVIDED "AS IS" AND YARDI MATRIX DOES NOT GUARANTEE, WARRANT, REPRESENT OR UNDERTAKE THAT THE INFORMATION PROVIDED IS CORRECT, ACCURATE, CURRENT OR COMPLETE. YARDI MATRIX IS NOT LIABLE FOR ANY LOSS, CLAIM, OR DEMAND ARISING DIRECTLY OR INDIRECTLY FROM ANY USE OR RELIANCE UPON THE INFORMATION CONTAINED HEREIN.

## **COPYRIGHT NOTICE**

This document, publication and/or presentation (collectively, 'document') is protected by copyright, trademark and other intellectual property laws. Use of this document is subject to the terms and conditions of Yardi Systems, Inc. dba Yardi Matrix's Terms of Use <a href="http://www.y