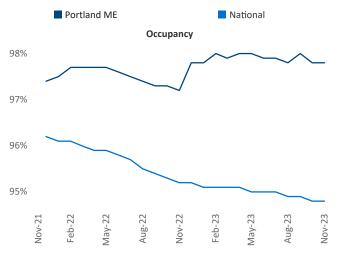

Brunswick

Razvan Cimpean SEO Engineer <u>Razvan-I.Cimpean@yardi.com</u> Portland ME November 2023

Portland ME is the 116th largest multifamily market with15,355 completed units and 10,168 units in development,1,708 of which have already broken ground.

New lease asking **rents** are at **\$1,797**, up **6.1%** ▲ from the previous year placing Portland ME at **9th** overall in year-over-year rent growth.

Multifamily housing **demand** has been positive with **385**  $\blacktriangle$  net units absorbed over the past twelve months. This is down -74  $\checkmark$  units from the previous year's gain of **459**  $\blacktriangle$  absorbed units.