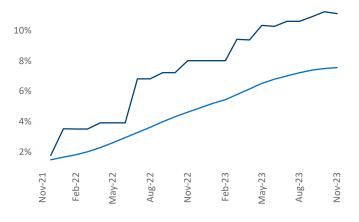

New lease asking **rents** are at **\$1,797**, up **6.1%** ▲ from the previous year placing Portland ME at **9th** overall in year-over-year rent growth.

Multifamily housing **demand** has been positive with **385**  $\blacktriangle$  net units absorbed over the past twelve months. This is down -74  $\checkmark$  units from the previous year's gain of **459**  $\blacktriangle$  absorbed units.