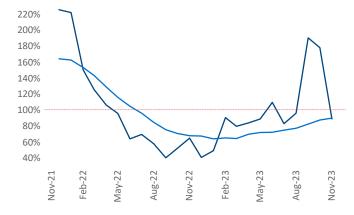

Multifamily housing **demand** has been positive with **651** ▲ net units absorbed over the past twelve months. This is down **-191** ▼ units from the previous year's gain of **842** ▲ absorbed units.