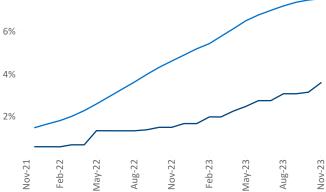

## Pittsburgh

November 2023

**Pittsburgh** is the **51st** largest multifamily market with **91,610** completed units and **17,794** units in development, **3,298** of which have already broken ground.

New lease asking **rents** are at **\$1,338**, up **1.9%** ★ from the previous year placing Pittsburgh at **57th** overall in year-over-year rent growth.

Multifamily housing **demand** has been positive with **651** ▲ net units absorbed over the past twelve months. This is down **-191** ▼ units from the previous year's gain of **842** ▲ absorbed units.