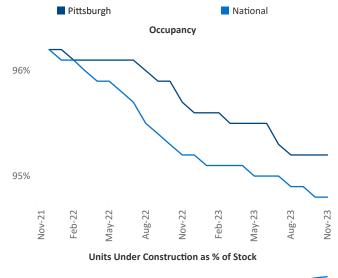

## Pittsburgh

November 2023

**Pittsburgh** is the **51st** largest multifamily market with **91,610** completed units and **17,794** units in development, **3,298** of which have already broken ground.

New lease asking **rents** are at **\$1,338**, up **1.9%** ★ from the previous year placing Pittsburgh at **57th** overall in year-over-year rent growth.

Multifamily housing **demand** has been positive with **651** ▲ net units absorbed over the past twelve months. This is down **-191** ▼ units from the previous year's gain of **842** ▲ absorbed units.