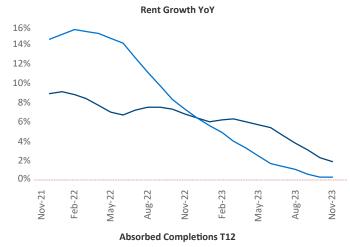

## Pittsburgh

November 2023

**Pittsburgh** is the **51st** largest multifamily market with **91,610** completed units and **17,794** units in development, **3,298** of which have already broken ground.

New lease asking **rents** are at **\$1,338**, up **1.9%** ★ from the previous year placing Pittsburgh at **57th** overall in year-over-year rent growth.

Multifamily housing **demand** has been positive with **651** ▲ net units absorbed over the past twelve months. This is down **-191** ▼ units from the previous year's gain of **842** ▲ absorbed units.