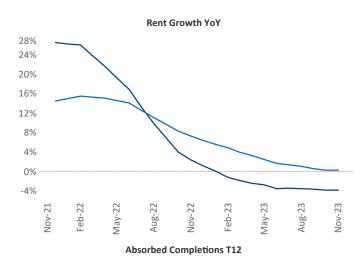

## Phoenix

November 2023

**Phoenix** is the **10th** largest multifamily market with **346,865** completed units and **138,404** units in development, **35,778** of which have already broken ground.

New lease asking **rents** are at **\$1,581**, down **-3.8% ▼** from the previous year placing Phoenix at **118th** overall in year-over-year rent growth.

Multifamily housing **demand** has been positive with **13,202** ▲ net units absorbed over the past twelve months. This is up **8,458** ▲ units from the previous year's gain of **4,744** ▲ absorbed units.