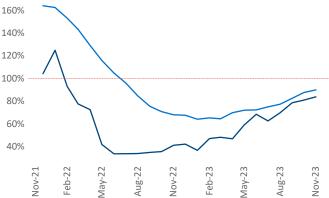

## Phoenix

November 2023

**Phoenix** is the **10th** largest multifamily market with **346,865** completed units and **138,404** units in development, **35,778** of which have already broken ground.

New lease asking **rents** are at **\$1,581**, down **-3.8% ▼** from the previous year placing Phoenix at **118th** overall in year-over-year rent growth.

Multifamily housing **demand** has been positive with **13,202** ▲ net units absorbed over the past twelve months. This is up **8,458** ▲ units from the previous year's gain of **4,744** ▲ absorbed units.