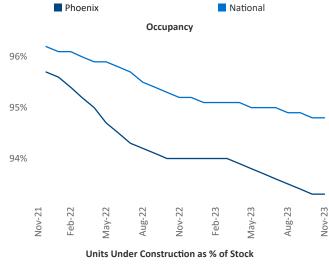

## Phoenix

November 2023

**Phoenix** is the **10th** largest multifamily market with **346,865** completed units and **138,404** units in development, **35,778** of which have already broken ground.

New lease asking **rents** are at **\$1,581**, down **-3.8% ▼** from the previous year placing Phoenix at **118th** overall in year-over-year rent growth.