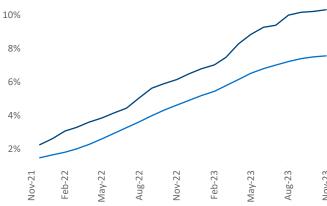

Multifamily housing **demand** has been positive with **13,202** ▲ net units absorbed over the past twelve months. This is up **8,458** ▲ units from the previous year's gain of **4,744** ▲ absorbed units.