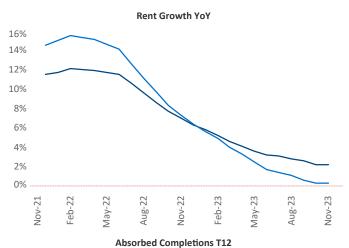

**Philadelphia** is the **8th** largest multifamily market with **356,716** completed units and **93,875** units in development, **19,360** of which have already broken ground.

New lease asking **rents** are at \$1,726, up 2.2% ▲ from the previous year placing Philadelphia at 53rd overall in year-over-year rent growth.

Multifamily housing **demand** has been positive with **5,245** ▲ net units absorbed over the past twelve months. This is up **1,820** ▲ units from the previous year's gain of **3,425** ▲ absorbed units.