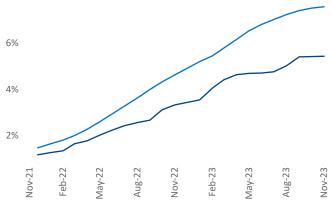

**Philadelphia** is the **8th** largest multifamily market with **356,716** completed units and **93,875** units in development, **19,360** of which have already broken ground.

New lease asking **rents** are at \$1,726, up 2.2% ▲ from the previous year placing Philadelphia at 53rd overall in year-over-year rent growth.