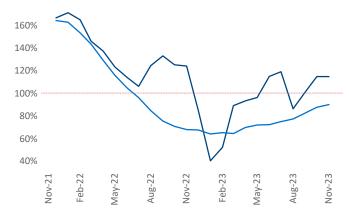

Multifamily housing **demand** has been positive with **5,245** ▲ net units absorbed over the past twelve months. This is up **1,820** ▲ units from the previous year's gain of **3,425** ▲ absorbed units.