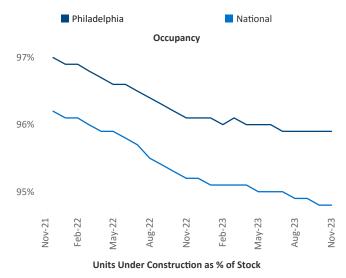

**Philadelphia** is the **8th** largest multifamily market with **356,716** completed units and **93,875** units in development, **19,360** of which have already broken ground.

New lease asking **rents** are at \$1,726, up 2.2% ▲ from the previous year placing Philadelphia at 53rd overall in year-over-year rent growth.