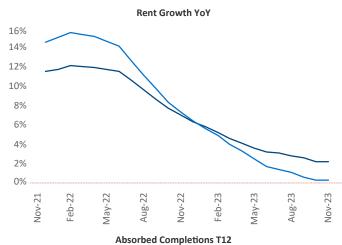

New lease asking **rents** are at \$1,726, up 2.2% ▲ from the previous year placing Philadelphia at 53rd overall in year-over-year rent growth.

Multifamily housing **demand** has been positive with **5,245** ▲ net units absorbed over the past twelve months. This is up **1,820** ▲ units from the previous year's gain of **3,425** ▲ absorbed units.