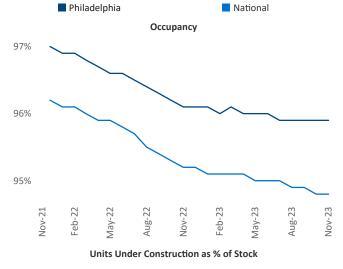

impean SEO Engineer Razvan-I.Cimpean@yardi.com

## Philadelphia November 2023

**Philadelphia** is the **8th** largest multifamily market with **356,716** completed units and **93,875** units in development, **19,360** of which have already broken ground.

New lease asking **rents** are at \$1,726, up 2.2% ▲ from the previous year placing Philadelphia at 53rd overall in year-over-year rent growth.

Multifamily housing **demand** has been positive with **5,245** ▲ net units absorbed over the past twelve months. This is up **1,820** ▲ units from the previous year's gain of **3,425** ▲ absorbed units.

**Employment** in Philadelphia has grown by **2.5%** ▲ over the past 12 months, while hourly wages have risen by **1.3%** ▲ YoY to **\$33.95** according to the *Bureau of Labor Statistics*.