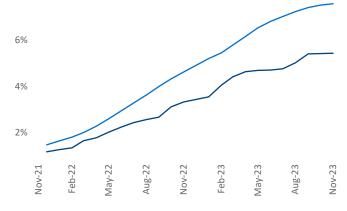

## Philadelphia November 2023

**Philadelphia** is the **8th** largest multifamily market with **356,716** completed units and **93,875** units in development, **19,360** of which have already broken ground.