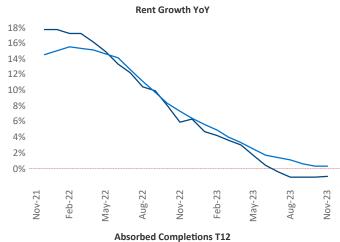

New lease asking **rents** are at \$1,552, down -1.0% ▼ from the previous year placing Pensacola at 99th overall in year-over-year rent growth.

Multifamily housing **demand** has been positive with **2,689** ▲ net units absorbed over the past twelve months. This is up **655** ▲ units from the previous year's gain of **2,034** ▲ absorbed units.