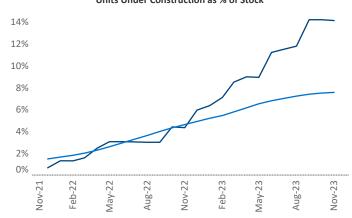

Contacts

Jeff Adler Vice President Jeff.Adler@yardi.com Razvan Cimpean SEO Engineer Razvan-I.Cimpean@yardi.com Pensacola November 2023

Pensacola is the 84th largest multifamily market with 41,882 completed units and 20,342 units in development, 5,919 of which have already broken ground.