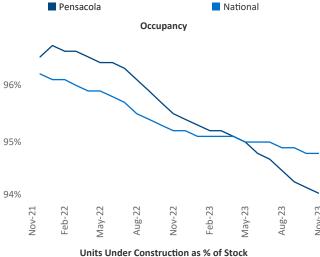

New lease asking **rents** are at \$1,552, down -1.0% ▼ from the previous year placing Pensacola at 99th overall in year-over-year rent growth.

Multifamily housing **demand** has been positive with **2,689** ▲ net units absorbed over the past twelve months. This is up **655** ▲ units from the previous year's gain of **2,034** ▲ absorbed units.