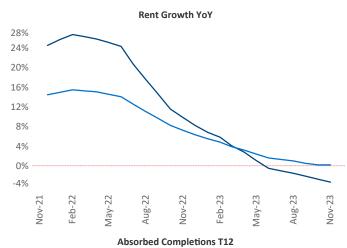

New lease asking **rents** are at \$1,769, down -3.2% ▼ from the previous year placing Orlando at 111th overall in year-over-year rent growth.

Multifamily housing **demand** has been positive with **6,770** ▲ net units absorbed over the past twelve months. This is up **22** ▲ units from the previous year's gain of **6,748** ▲ absorbed units.