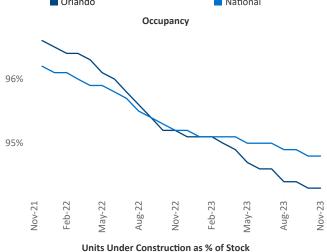

New lease asking **rents** are at \$1,769, down -3.2% ▼ from the previous year placing Orlando at 111th overall in year-over-year rent growth.

Multifamily housing **demand** has been positive with **6,770** ▲ net units absorbed over the past twelve months. This is up **22** ▲ units from the previous year's gain of **6,748** ▲ absorbed units.