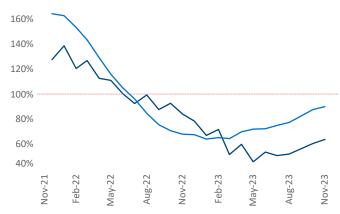

New lease asking **rents** are at \$1,769, down -3.2% ▼ from the previous year placing Orlando at 111th overall in year-over-year rent growth.

Multifamily housing **demand** has been positive with **6,770** ▲ net units absorbed over the past twelve months. This is up **22** ▲ units from the previous year's gain of **6,748** ▲ absorbed units.