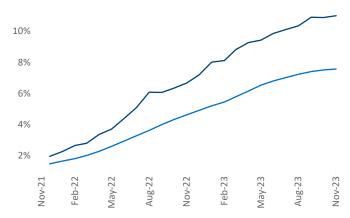

Contacts

Jeff Adler Vice President Jeff.Adler@yardi.com Razvan Cimpean SEO Engineer Razvan-I.Cimpean@yardi.com Orlando November 2023

**Orlando** is the **17th** largest multifamily market with **260,561** completed units and **162,010** units in development, **28,614** of which have already broken ground.