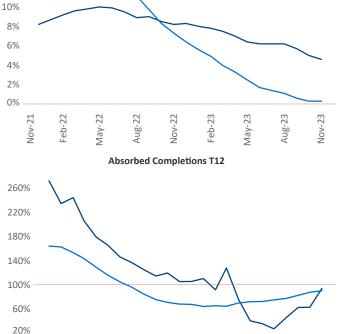

November 2023

**Omaha** is the **50th** largest multifamily market with **92,093** completed units and **30,057** units in development, **7,879** of which have already broken ground.

New lease asking **rents** are at **\$1,186**, up **4.6%** ▲ from the previous year placing Omaha at **15th** overall in year-over-year rent growth.

Multifamily housing **demand** has been positive with **3,416** ▲ net units absorbed over the past twelve months. This is up **1,925** ▲ units from the previous year's gain of **1,491** ▲ absorbed units.