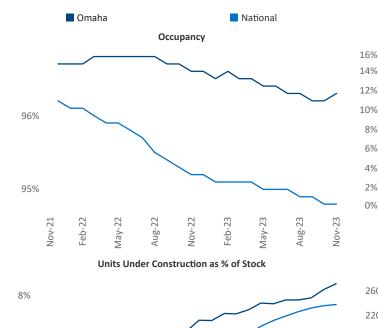

November 2023

**Omaha** is the **50th** largest multifamily market with **92,093** completed units and **30,057** units in development, **7,879** of which have already broken ground.

New lease asking **rents** are at **\$1,186**, up **4.6%** ▲ from the previous year placing Omaha at **15th** overall in year-over-year rent growth.

Multifamily housing **demand** has been positive with **3,416** ▲ net units absorbed over the past twelve months. This is up **1,925** ▲ units from the previous year's gain of **1,491** ▲ absorbed units.