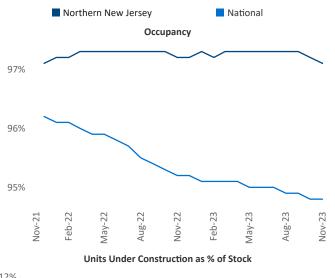

## Contacts

Jeff Adler

Vice President

Jeff.Adler@yardi.com

Razvan Cimpean SEO Engineer <u>Razvan-I.Cimpean@yardi.com</u> Northern New Jersey November 2023

**Northern New Jersey** is the **16th** largest multifamily market with **260,819** completed units and **138,215** units in development, **30,929** of which have already broken ground.

New lease asking **rents** are at **\$2,472**, up **3.6%** ▲ from the previous year placing Northern New Jersey at **28th** overall in year-over-year rent growth.

Multifamily housing **demand** has been positive with **8,948** ▲ net units absorbed over the past twelve months. This is down **-1,934** ▼ units from the previous year's gain of **10,882** ▲ absorbed units.