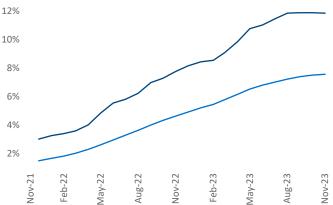

New lease asking **rents** are at **\$2,472**, up **3.6%** ▲ from the previous year placing Northern New Jersey at **28th** overall in year-over-year rent growth.

Multifamily housing **demand** has been positive with **8,948** ▲ net units absorbed over the past twelve months. This is down **-1,934** ▼ units from the previous year's gain of **10,882** ▲ absorbed units.