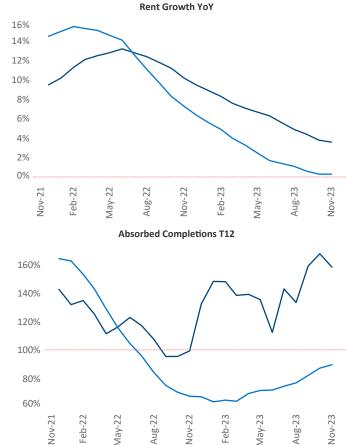

New lease asking **rents** are at **\$2,472**, up **3.6%** ▲ from the previous year placing Northern New Jersey at **28th** overall in year-over-year rent growth.

Multifamily housing **demand** has been positive with **8,948** ▲ net units absorbed over the past twelve months. This is down **-1,934** ▼ units from the previous year's gain of **10,882** ▲ absorbed units.

Employment in Northern New Jersey has grown by 2.0% ▲ over the past 12 months, while hourly wages have risen by 2.5% ▲ YoY to \$36.60 according to the *Bureau of Labor Statistics*.