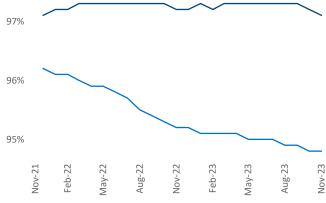

Employment in Northern New Jersey has grown by 2.0% ▲ over the past 12 months, while hourly wages have risen by 2.5% ▲ YoY to \$36.60 according to the *Bureau of Labor Statistics*.

Units Under Construction as % of Stock