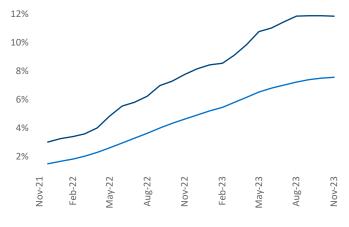

New lease asking **rents** are at \$2,472, up 3.6% ▲ from the previous year placing Northern New Jersey at 28th overall in year-over-year rent growth.

Multifamily housing **demand** has been positive with **8,948** ▲ net units absorbed over the past twelve months. This is down **-1,934** ▼ units from the previous year's gain of **10,882** ▲ absorbed units.