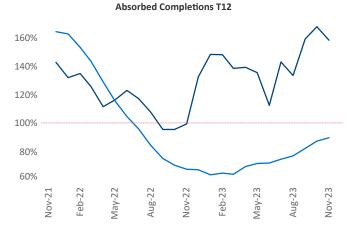

New lease asking **rents** are at \$2,472, up 3.6% ▲ from the previous year placing Northern New Jersey at 28th overall in year-over-year rent growth.

Multifamily housing **demand** has been positive with **8,948** ▲ net units absorbed over the past twelve months. This is down **-1,934** ▼ units from the previous year's gain of **10,882** ▲ absorbed units.