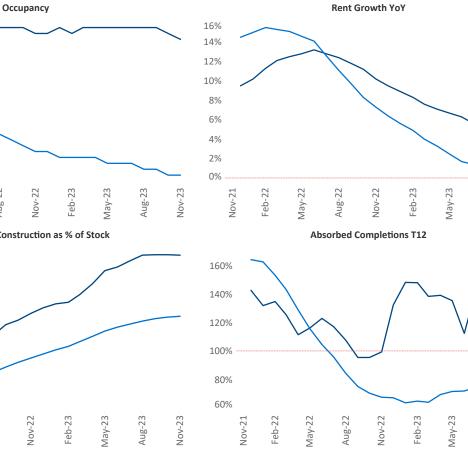

## Northern New Jersey November 2023

Northern New Jersey is the 16th largest multifamily market with 260,819 completed units and 138,215 units in development, **30,929** of which have already broken ground.

New lease asking **rents** are at \$2,472, up 3.6% A from the previous year placing Northern New Jersey at 28th overall in year-over-year rent growth.

Multifamily housing demand has been positive with **8,948** ▲ net units absorbed over the past twelve months. This is down **-1,934** ▼ units from the previous year's gain of 10,882 A absorbed units.

Employment in Northern New Jersey has grown by 2.0% over the past 12 months, while hourly wages have risen by 2.5% A YoY to \$36.60 according to the Bureau of Labor Statistics.

Aug-23

Nov-23

Nov-23

Aug-23