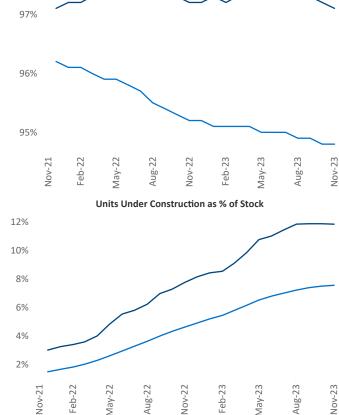

## Northern New Jersey November 2023

Northern New Jersey is the 16th largest multifamily market with 260,819 completed units and 138,215 units in development, **30,929** of which have already broken ground.

New lease asking **rents** are at \$2,472, up 3.6% A from the previous year placing Northern New Jersey at 28th overall in year-over-year rent growth.

Multifamily housing demand has been positive with **8,948** ▲ net units absorbed over the past twelve months. This is down **-1,934** ▼ units from the previous year's gain of 10,882 A absorbed units.

Employment in Northern New Jersey has grown by 2.0% over the past 12 months, while hourly wages have risen by 2.5% A YoY to \$36.60 according to the Bureau of Labor Statistics.

Aug-23

Nov-23

Nov-23

Aug-23