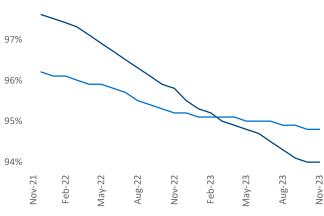

**Employment** in North Central Florida has grown by **1.9%** ▲ over the past 12 months, while hourly wages have risen by **12.2%** ▲ YoY to **\$28.88** according to the *Bureau of Labor Statistics*.

Occupancy