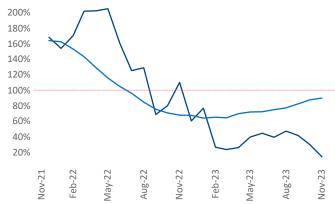

New lease asking **rents** are at \$1,465, down -0.9% ▼ from the previous year placing North Central Florida at 98th overall in year-over-year rent growth.

Multifamily housing **demand** has been positive with **246** ▲ net units absorbed over the past twelve months. This is down **-806** ▼ units from the previous year's gain of **1,052** ▲ absorbed units.