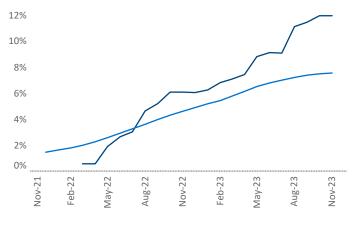

Units Under Construction as % of Stock

**Rent Growth YoY** 18% 16% 14% 12% 10% 8% 6% 4% 2% 0% Feb-22 Aug-23 Nov-23 Nov-21 Nov-22 Feb-23 **Absorbed Completions T12** 