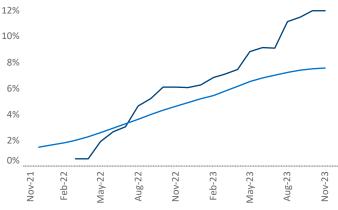

Contacts Jeff Adler

Vice President

Razvan Cimpean SEO Engineer Razvan-I.Cimpean@yardi.com Jeff.Adler@yardi.com

North Central Florida November 2023

North Central Florida is the 64th largest multifamily market with 58,438 completed units and 36,521 units in development, 6,991 of which have already broken ground.