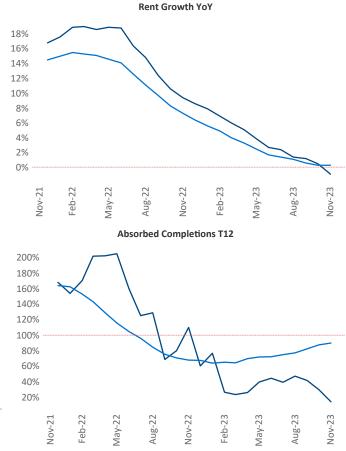

New lease asking **rents** are at **\$1,465**, down -0.9%▼ from the previous year placing North Central Florida at 98th overall in year-over-year rent growth.

Multifamily housing demand has been positive with 246 net units absorbed over the past twelve months. This is down -806 ▼ units from the previous year's gain of 1,052 ▲ absorbed units.