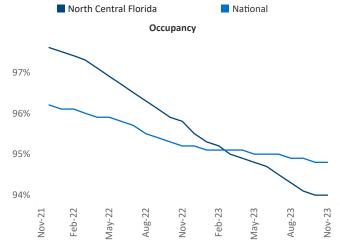

New lease asking **rents** are at **\$1,465**, down -0.9%▼ from the previous year placing North Central Florida at 98th overall in year-over-year rent growth.

Multifamily housing demand has been positive with 246 net units absorbed over the past twelve months. This is down -806 ▼ units from the previous year's gain of 1,052 ▲ absorbed units.