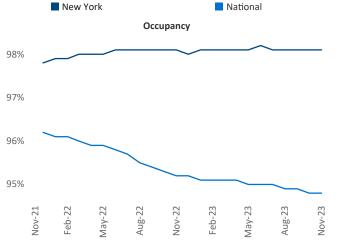

New lease asking **rents** are at **\$4,411**, up **6.2%** ▲ from the previous year placing New York at **8th** overall in year-over-year rent growth.

Multifamily housing **demand** has been positive with **7,554**  $\blacktriangle$  net units absorbed over the past twelve months. This is up **894**  $\blacktriangle$  units from the previous year's gain of **6,660**  $\bigstar$  absorbed units.