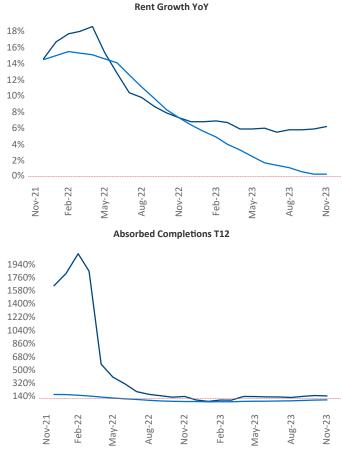

New lease asking **rents** are at **\$4,411**, up **6.2%** ▲ from the previous year placing New York at **8th** overall in year-over-year rent growth.

Multifamily housing **demand** has been positive with **7,554**  $\blacktriangle$  net units absorbed over the past twelve months. This is up **894**  $\blacktriangle$  units from the previous year's gain of **6,660**  $\bigstar$  absorbed units.