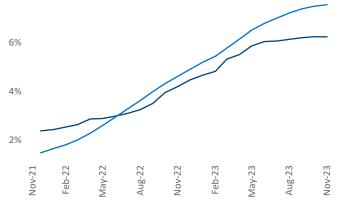

**Employment** in New York has grown by **1.3%** over the past 12 months, while hourly wages have risen by **0.7%** YoY to **\$38.84** according to the *Bureau of Labor Statistics*.

Units Under Construction as % of Stock