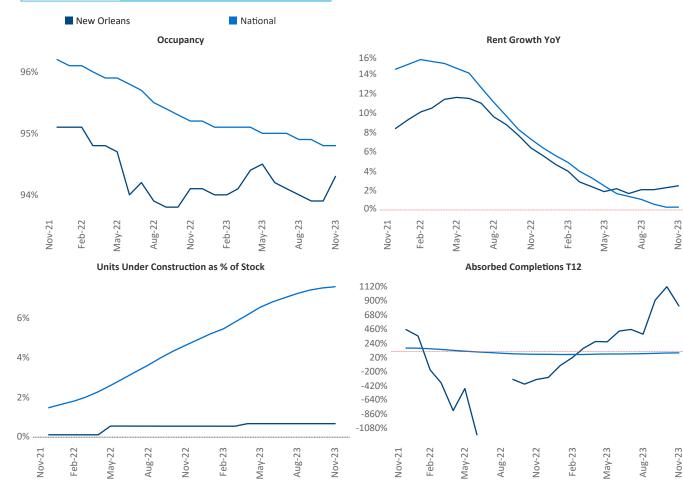

© 2024 Mapbox © OpenStreetMap

Houma

Jeff Adler Vice President Jeff.Adler@yardi.com

Pascagoul

Contacts

Razvan Cimpean SEO Engineer Razvan-I.Cimpean@yardi.com New Orleans November 2023

**New Orleans** is the **62nd** largest multifamily market with **62,430** completed units and **5,081** units in development, **423** of which have already broken ground.

New lease asking **rents** are at **\$1,243**, up **2.5%** ▲ from the previous year placing New Orleans at **49th** overall in year-over-year rent growth.

Multifamily housing **demand** has been positive with **565**  $\blacktriangle$  net units absorbed over the past twelve months. This is up **1,224**  $\blacktriangle$  units from the previous year's loss of -**659**  $\checkmark$  absorbed units.