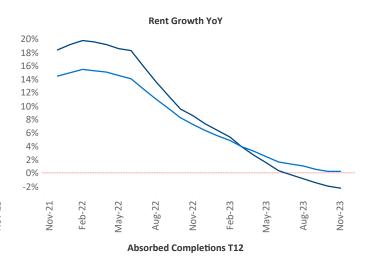

New lease asking **rents** are at \$1,634, down -2.2% ▼ from the previous year placing Nashville at 104th overall in year-over-year rent growth.

Multifamily housing **demand** has been positive with **7,397** ▲ net units absorbed over the past twelve months. This is up **1,445** ▲ units from the previous year's gain of **5,952** ▲ absorbed units.