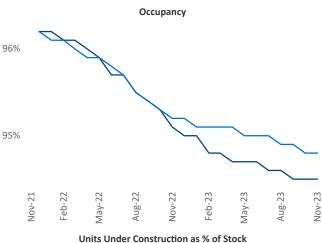

New lease asking **rents** are at \$1,634, down -2.2% ▼ from the previous year placing Nashville at 104th overall in year-over-year rent growth.

Multifamily housing **demand** has been positive with **7,397** ▲ net units absorbed over the past twelve months. This is up **1,445** ▲ units from the previous year's gain of **5,952** ▲ absorbed units.