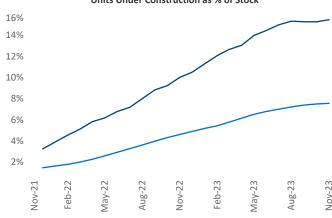

Nashville

Contacts

Jeff Adler Vice President Jeff.Adler@yardi.com

National

Razvan Cimpean SEO Engineer Razvan-I.Cimpean@yardi.com Nashville November 2023

Nashville is the 32nd largest multifamily market with 178,104 completed units and 91,910 units in development, 27,519 of which have already broken ground.