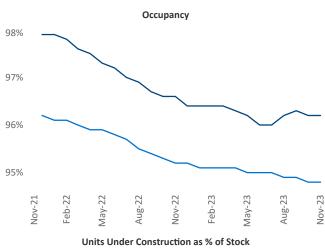

Contacts

Jeff Adler
Vice President

<u>Jeff.Adler@yardi.com</u> <u>Ra</u>

Razvan Cimpean SEO Engineer Razvan-I.Cimpean@yardi.com Montana November 2023

**Montana** is the **115th** largest multifamily market with **17,754** completed units and **14,536** units in development, **4,808** of which have already broken ground.