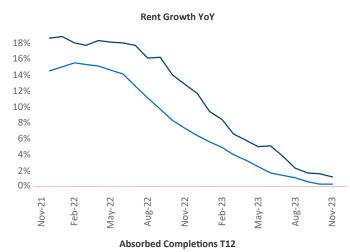

New lease asking **rents** are at **\$1,438**, up **1.2%** ★ from the previous year placing Montana at **68th** overall in year-over-year rent growth.

Multifamily housing **demand** has been positive with **907** ▲ net units absorbed over the past twelve months. This is up **687** ▲ units from the previous year's gain of **220** ▲ absorbed units.