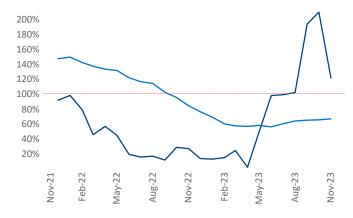

New lease asking **rents** are at **\$1,438**, up **1.2%** ★ from the previous year placing Montana at **68th** overall in year-over-year rent growth.

Multifamily housing **demand** has been positive with **907** ▲ net units absorbed over the past twelve months. This is up **687** ▲ units from the previous year's gain of **220** ▲ absorbed units.