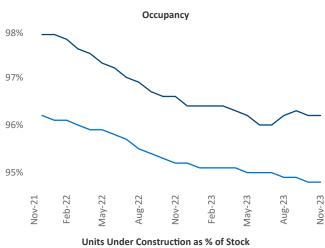

Contacts

Jeff Adler
Vice President

<u>Jeff.Adler@yardi.com</u> <u>Ra</u>

Razvan Cimpean SEO Engineer Razvan-I.Cimpean@yardi.com Montana November 2023

**Montana** is the **115th** largest multifamily market with **17,754** completed units and **14,536** units in development, **4,808** of which have already broken ground.

New lease asking **rents** are at **\$1,438**, up **1.2%** ★ from the previous year placing Montana at **68th** overall in year-over-year rent growth.

Multifamily housing **demand** has been positive with **907** ▲ net units absorbed over the past twelve months. This is up **687** ▲ units from the previous year's gain of **220** ▲ absorbed units.