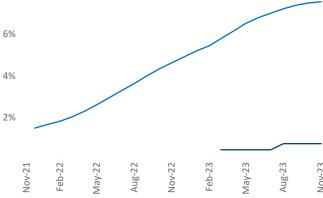

Contacts

Jeff Adler Vice President Jeff.Adler@yardi.com Razvan Cimpean SEO Engineer Razvan-I.Cimpean@yardi.com Mobile

November 2023

**Mobile** is the **94th** largest multifamily market with **33,510** completed units and **3,477** units in development, **244** of which have already broken ground.