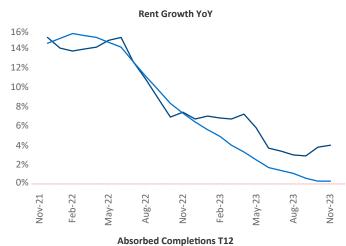

New lease asking **rents** are at \$1,202, up 4.0% ▲ from the previous year placing Mobile at 23rd overall in year-over-year rent growth.

Multifamily housing **demand** has been positive with **783** ▲ net units absorbed over the past twelve months. This is up **1,044** ▲ units from the previous year's loss of **-261** ▼ absorbed units.