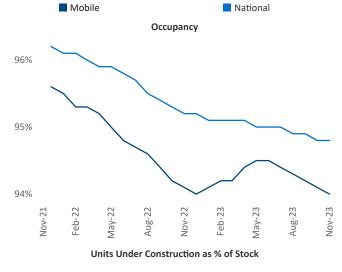

Adler Vice President Jeff.Adler@yardi.com Razvan Cimpean SEO Engineer Razvan-I.Cimpean@yardi.com Mobile

November 2023



**Mobile** is the **94th** largest multifamily market with **33,510** completed units and **3,477** units in development, **244** of which have already broken ground.

New lease asking **rents** are at \$1,202, up 4.0% ▲ from the previous year placing Mobile at 23rd overall in year-over-year rent growth.

Multifamily housing **demand** has been positive with **783** ▲ net units absorbed over the past twelve months. This is up **1,044** ▲ units from the previous year's loss of **-261** ▼ absorbed units.

Employment in Mobile has grown by 2.3% ▲ over the past 12 months, while hourly wages have risen by 1.3% ▲ YoY to \$27.46 according to the *Bureau of Labor Statistics*.









## **DISCLAIMER**

ALTHOUGH EVERY EFFORT IS MADE TO ENSURE THE ACCURACY, TIMELINESS AND COMPLETENESS OF THE INFORMATION PROVIDED IN THIS PUBLICATION, THE INFORMATION IS PROVIDED "AS IS" AND YARDI MATRIX DOES NOT GUARANTEE, WARRANT, REPRESENT OR UNDERTAKE THAT THE INFORMATION PROVIDED IS CORRECT, ACCURATE, CURRENT OR COMPLETE. YARDI MATRIX IS NOT LIABLE FOR ANY LOSS, CLAIM, OR DEMAND ARISING DIRECTLY OR INDIRECTLY FROM ANY USE OR RELIANCE UPON THE INFORMATION CONTAINED HEREIN.

## **COPYRIGHT NOTICE**

This document, publication and/or presentation (collectively, 'document') is protected by copyright, trademark and other intellectual property laws. Use of this document is subject to the terms and conditions of Yardi Systems, Inc. dba Yardi Matrix's Terms of Use <a href="http://www.y