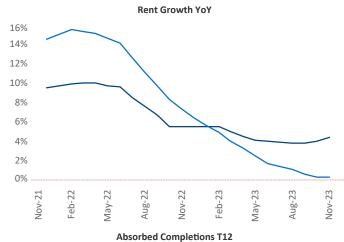

## Milwaukee November 2023

**Milwaukee** is the **49th** largest multifamily market with **94,244** completed units and **37,250** units in development, **5,146** of which have already broken ground.

New lease asking **rents** are at \$1,413, up 4.4% ▲ from the previous year placing Milwaukee at 20th overall in year-over-year rent growth.

Multifamily housing **demand** has been positive with **2,781** ▲ net units absorbed over the past twelve months. This is up **898** ▲ units from the previous year's gain of **1,883** ▲ absorbed units.