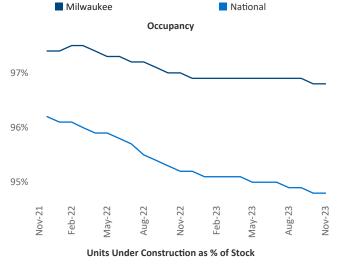

Multifamily housing **demand** has been positive with **2,781** ▲ net units absorbed over the past twelve months. This is up **898** ▲ units from the previous year's gain of **1,883** ▲ absorbed units.