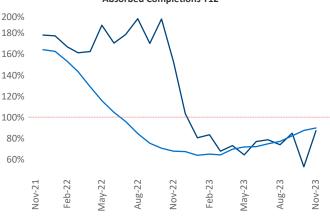

Multifamily housing **demand** has been positive with **2,781** ▲ net units absorbed over the past twelve months. This is up **898** ▲ units from the previous year's gain of **1,883** ▲ absorbed units.