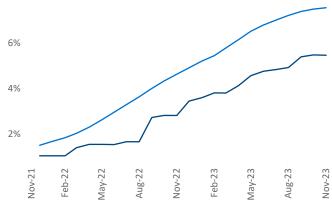

## Milwaukee November 2023

**Milwaukee** is the **49th** largest multifamily market with **94,244** completed units and **37,250** units in development, **5,146** of which have already broken ground.

New lease asking **rents** are at \$1,413, up 4.4% ▲ from the previous year placing Milwaukee at 20th overall in year-over-year rent growth.