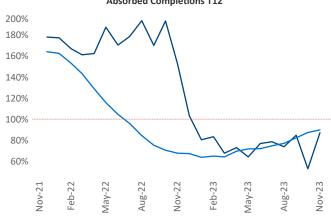

Multifamily housing **demand** has been positive with **2,781** ▲ net units absorbed over the past twelve months. This is up **898** ▲ units from the previous year's gain of **1,883** ▲ absorbed units.