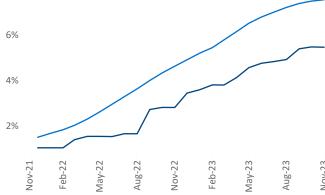

## Milwaukee November 2023

**Milwaukee** is the **49th** largest multifamily market with **94,244** completed units and **37,250** units in development, **5,146** of which have already broken ground.

New lease asking **rents** are at \$1,413, up 4.4% ▲ from the previous year placing Milwaukee at 20th overall in year-over-year rent growth.

Multifamily housing **demand** has been positive with **2,781** ▲ net units absorbed over the past twelve months. This is up **898** ▲ units from the previous year's gain of **1,883** ▲ absorbed units.