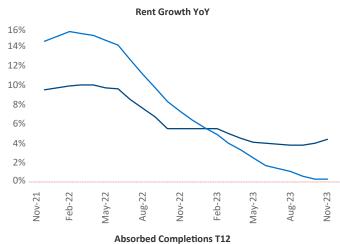

## Milwaukee November 2023

**Milwaukee** is the **49th** largest multifamily market with **94,244** completed units and **37,250** units in development, **5,146** of which have already broken ground.

New lease asking **rents** are at \$1,413, up 4.4% ▲ from the previous year placing Milwaukee at 20th overall in year-over-year rent growth.

Multifamily housing **demand** has been positive with **2,781** ▲ net units absorbed over the past twelve months. This is up **898** ▲ units from the previous year's gain of **1,883** ▲ absorbed units.