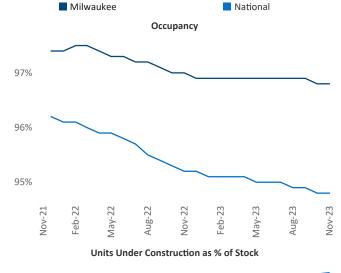

## Milwaukee November 2023

**Milwaukee** is the **49th** largest multifamily market with **94,244** completed units and **37,250** units in development, **5,146** of which have already broken ground.

New lease asking **rents** are at \$1,413, up 4.4% ▲ from the previous year placing Milwaukee at 20th overall in year-over-year rent growth.

Multifamily housing **demand** has been positive with **2,781** ▲ net units absorbed over the past twelve months. This is up **898** ▲ units from the previous year's gain of **1,883** ▲ absorbed units.