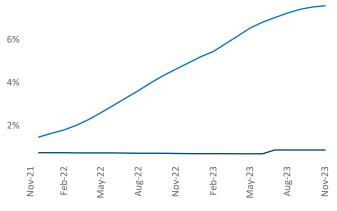

opment, **250** of which have already broken ground.

New lease asking **rents** are at **\$1,369**, up **10.6%** ▲ from the previous year placing Midland - Odessa at **1st** overall in year-over-year rent growth.

Multifamily housing **demand** has been positive with **1,133**▲ net units absorbed over the past twelve months. This is down -**799**▼ units from the previous year's gain of **1,932**▲ absorbed units.

Employment in Midland - Odessa has grown by 3.9%▲ over the past 12 months, while hourly wages have fallen by -2.1% ▼ YoY to \$33.38 according to the Bureau of Labor Statistics.



Andrews Andrews Stanton Goldsmith Notrees Odessa Odessa Big Spring To Stanton Gardendale Midland Garden City Tans Odessa Odessa Odessa Odessa Odessa



National

Units Under Construction as % of Stock



## DISCLAIMER

ALTHOUGH EVERY EFFORT IS MADE TO ENSURE THE ACCURACY, TIMELINESS AND COMPLETENESS OF THE INFORMATION PROVIDED IN THIS PUBLICATION, THE INFORMATION IS PROVIDED "AS IS" AND YARDI MATRIX DOES NOT GUARANTEE, WARRANT, REPRESENT OR UNDERTAKE THAT THE INFORMATION PROVIDED IS CORRECT, ACCURATE, CURRENT OR COMPLETE. YARDI MATRIX IS NOT LIABLE FOR ANY LOSS, CLAIM, OR DEMAND ARISING DIRECTLY OR INDIRECTLY FROM ANY USE OR RELIANCE UPON THE INFORMATION CONTAINED HEREIN.

## **COPYRIGHT NOTICE**

This document, publication and/or presentation (collectively, 'document') is protected by copyright, trademark and other intellectual property laws. Use of this document is subject to the terms and conditions of Yardi Systems, Inc. dba Yardi Matrix's Terms of Use <a href="http://www.yardimatrix