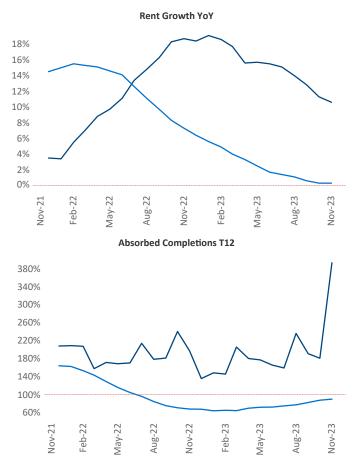

New lease asking **rents** are at **\$1,369**, up **10.6%** ▲ from the previous year placing Midland - Odessa at **1st** overall in year-over-year rent growth.

Multifamily housing **demand** has been positive with **1,133**▲ net units absorbed over the past twelve months. This is down -**799**▼ units from the previous year's gain of **1,932**▲ absorbed units.