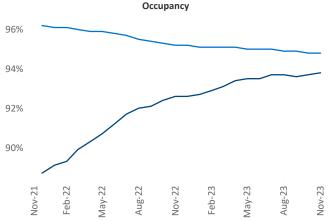

New lease asking **rents** are at **\$1,369**, up **10.6%** ▲ from the previous year placing Midland - Odessa at **1st** overall in year-over-year rent growth.

Multifamily housing **demand** has been positive with **1,133**▲ net units absorbed over the past twelve months. This is down -**799**▼ units from the previous year's gain of **1,932**▲ absorbed units.