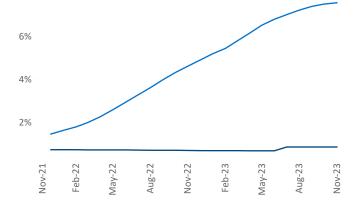

Employment in Midland - Odessa has grown by 3.9% ▲ over the past 12 months, while hourly wages have fallen by -2.1% ▼ YoY to \$33.38 according to the *Bureau of Labor Statistics*.

Units Under Construction as % of Stock