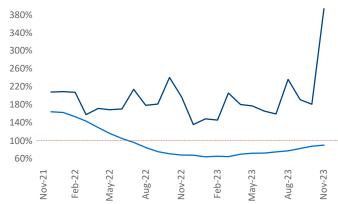

Employment in Midland - Odessa has grown by 3.9% ▲ over the past 12 months, while hourly wages have fallen by -2.1% ▼ YoY to \$33.38 according to the *Bureau of Labor Statistics*.

Units Under Construction as % of Stock