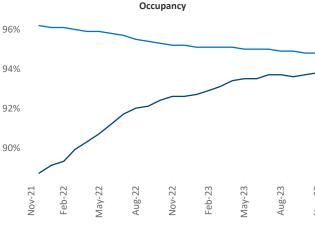

New lease asking **rents** are at \$1,369, up 10.6% ▲ from the previous year placing Midland - Odessa at 1st overall in year-over-year rent growth.

Multifamily housing **demand** has been positive with **1,133** ▲ net units absorbed over the past twelve months. This is down **-799** ▼ units from the previous year's gain of **1,932** ▲ absorbed units.