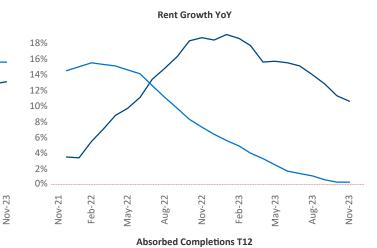

New lease asking **rents** are at \$1,369, up 10.6% ▲ from the previous year placing Midland - Odessa at 1st overall in year-over-year rent growth.

Multifamily housing **demand** has been positive with **1,133** ▲ net units absorbed over the past twelve months. This is down **-799** ▼ units from the previous year's gain of **1,932** ▲ absorbed units.