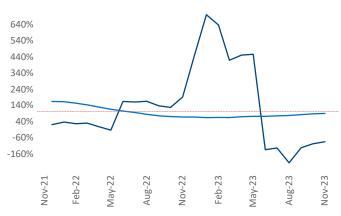

New lease asking **rents** are at \$1,163, up 0.9% ▲ from the previous year placing Memphis at 74th overall in year-over-year rent growth.

Multifamily housing **demand** has been negative with -505 ▼ net units absorbed over the past twelve months. This is down -2,368 ▼ units from the previous year's gain of 1,863 ▲ absorbed units.