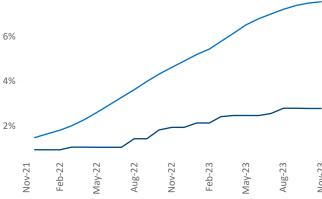

Contacts

Jeff Adler Razvan Cimpean
Vice President SEO Engineer

Jeff.Adler@yardi.com Razvan-l.Cimpean@yardi.com

Memphis

November 2023

Memphis is the 47th largest multifamily market with 103,974 completed units and 20,221 units in development, 2,894 of which have already broken ground.