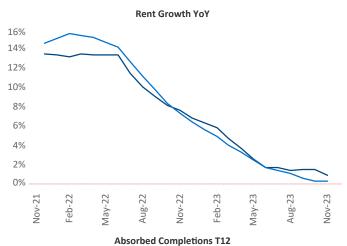

New lease asking **rents** are at \$1,163, up 0.9% ▲ from the previous year placing Memphis at 74th overall in year-over-year rent growth.

Multifamily housing **demand** has been negative with -505 ▼ net units absorbed over the past twelve months. This is down -2,368 ▼ units from the previous year's gain of 1,863 ▲ absorbed units.