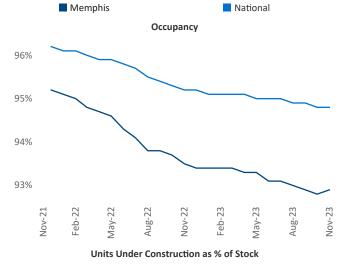

Contacts

Jeff Adler Razvan Cimpean
Vice President SEO Engineer

Jeff.Adler@yardi.com Razvan-l.Cimpean@yardi.com

Memphis

November 2023



Memphis is the 47th largest multifamily market with 103,974 completed units and 20,221 units in development, 2,894 of which have already broken ground.

New lease asking **rents** are at \$1,163, up 0.9% ▲ from the previous year placing Memphis at 74th overall in year-over-year rent growth.

Multifamily housing **demand** has been negative with -505 ▼ net units absorbed over the past twelve months. This is down -2,368 ▼ units from the previous year's gain of 1,863 ▲ absorbed units.

Employment in Memphis has shrunk by -1.3% ▼ over the past 12 months, while hourly wages have risen by 4.6% ▲ YoY to \$29.04 according to the *Bureau of Labor Statistics*.









## **DISCLAIMER**

ALTHOUGH EVERY EFFORT IS MADE TO ENSURE THE ACCURACY, TIMELINESS AND COMPLETENESS OF THE INFORMATION PROVIDED IN THIS PUBLICATION, THE INFORMATION IS PROVIDED "AS IS" AND YARDI MATRIX DOES NOT GUARANTEE, WARRANT, REPRESENT OR UNDERTAKE THAT THE INFORMATION PROVIDED IS CORRECT, ACCURATE, CURRENT OR COMPLETE. YARDI MATRIX IS NOT LIABLE FOR ANY LOSS, CLAIM, OR DEMAND ARISING DIRECTLY OR INDIRECTLY FROM ANY USE OR RELIANCE UPON THE INFORMATION CONTAINED HEREIN.

## **COPYRIGHT NOTICE**

This document, publication and/or presentation (collectively, 'document') is protected by copyright, trademark and other intellectual property laws. Use of this document is subject to the terms and conditions of Yardi Systems, Inc. dba Yardi Matrix's Terms of Use <a href="http://www.y