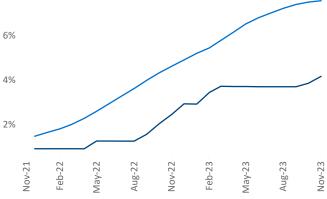

## Yardi Matrix

McAllen

Contacts

Jeff Adler

National

Razvan Cimpean Vice President SEO Engineer Jeff.Adler@yardi.com Razvan-I.Cimpean@yardi.com McAllen November 2023

McAllen is the 101st largest multifamily market with 29,298 completed units and 8,022 units in development, 1,221 of which have already broken ground.