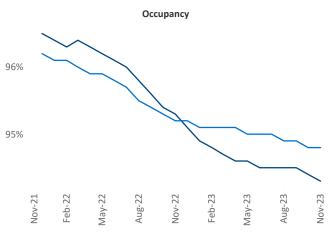

New lease asking **rents** are at **\$973**, up **2.2%** A from the previous year placing McAllen at 53rd overall in year-over-year rent growth.

Multifamily housing **demand** has been positive with **103** net units absorbed over the past twelve months. This is up 121 units from the previous year's loss of -18 V absorbed units.