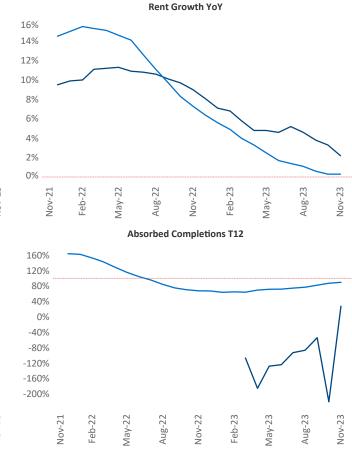

New lease asking **rents** are at **\$973**, up **2.2%** A from the previous year placing McAllen at 53rd overall in year-over-year rent growth.

Multifamily housing **demand** has been positive with **103** net units absorbed over the past twelve months. This is up 121 units from the previous year's loss of -18 V absorbed units.