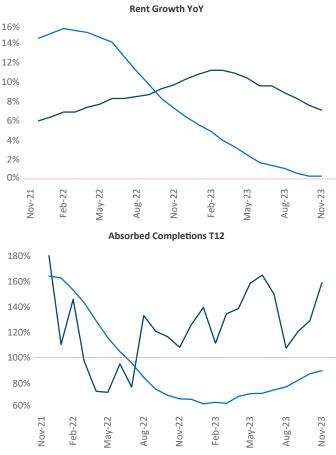

New lease asking **rents** are at **\$1,503**, up **7.1%** from the previous year placing Madison at 3rd overall in year-over-year rent growth.

Multifamily housing demand has been positive with **3,466** ▲ net units absorbed over the past twelve months. This is up 878 ▲ units from the previous year's gain of **2,588** ▲ absorbed units.