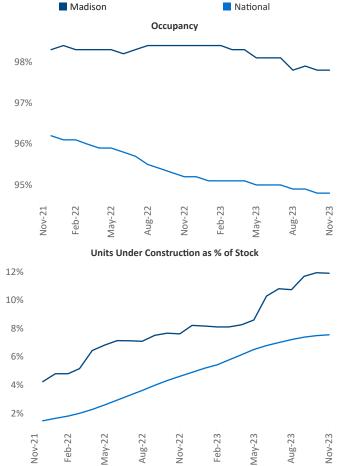

Sun Prairie

Stoughton

nsville

Madison

Razvan Cimpean SEO Engineer Jeff.Adler@yardi.com Razvan-I.Cimpean@yardi.com Madison November 2023

Madison is the 67th largest multifamily market with 56,364 completed units and 21,345 units in development, 6,716 of which have already broken ground.

New lease asking **rents** are at **\$1,503**, up **7.1%** from the previous year placing Madison at 3rd overall in year-over-year rent growth.

Multifamily housing demand has been positive with **3,466** ▲ net units absorbed over the past twelve months. This is up 878 ▲ units from the previous year's gain of **2,588** ▲ absorbed units.