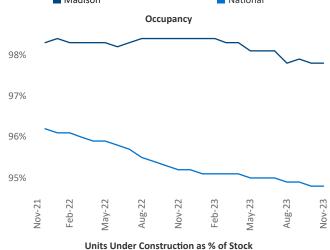

New lease asking **rents** are at \$1,503, up 7.1% ▲ from the previous year placing Madison at 3rd overall in year-over-year rent growth.

Multifamily housing **demand** has been positive with **3,466** ▲ net units absorbed over the past twelve months. This is up **878** ▲ units from the previous year's gain of **2,588** ▲ absorbed units.

**Employment** in Madison has grown by **1.7%** ▲ over the past 12 months, while hourly wages have risen by **5.3%** ▲ YoY to **\$34.14** according to the *Bureau of Labor Statistics*.