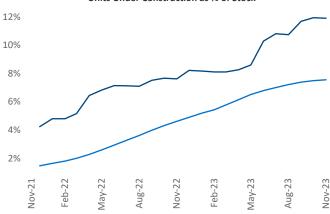

Contacts

Jeff Adler Vice President <u>Jeff.Adler@yardi.com</u> Razvan Cimpean SEO Engineer Razvan-I.Cimpean@yardi.com Madison November 2023

**Madison** is the **67th** largest multifamily market with **56,364** completed units and **21,345** units in development, **6,716** of which have already broken ground.