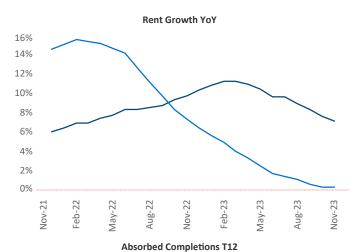

New lease asking **rents** are at \$1,503, up 7.1% ▲ from the previous year placing Madison at 3rd overall in year-over-year rent growth.

Multifamily housing **demand** has been positive with **3,466** ▲ net units absorbed over the past twelve months. This is up **878** ▲ units from the previous year's gain of **2,588** ▲ absorbed units.