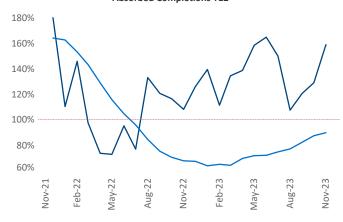

New lease asking **rents** are at \$1,503, up 7.1% ▲ from the previous year placing Madison at 3rd overall in year-over-year rent growth.

Multifamily housing **demand** has been positive with **3,466** ▲ net units absorbed over the past twelve months. This is up **878** ▲ units from the previous year's gain of **2,588** ▲ absorbed units.