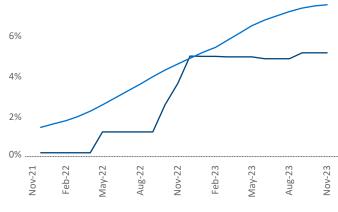

Contacts

Jeff Adler Vice President <u>Jeff.Adler@yardi.com</u> Razvan Cimpean SEO Engineer Razvan-I.Cimpean@yardi.com Macon

November 2023

Macon is the 104th largest multifamily market with 27,353 completed units and 5,667 units in development, 1,416 of which have already broken ground.