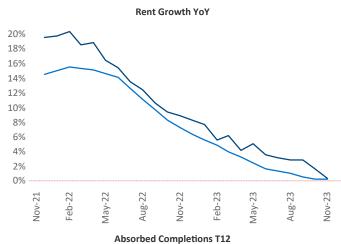

New lease asking **rents** are at \$1,139, up 0.4% ▲ from the previous year placing Macon at 84th overall in year-over-year rent growth.

Multifamily housing **demand** has been positive with **290** ▲ net units absorbed over the past twelve months. This is up **1,373** ▲ units from the previous year's loss of **-1,083** ▼ absorbed units.