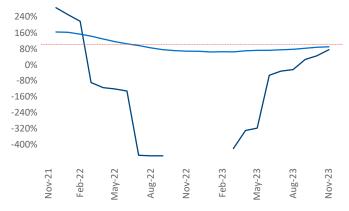

New lease asking **rents** are at \$1,139, up 0.4% ▲ from the previous year placing Macon at 84th overall in year-over-year rent growth.

Multifamily housing **demand** has been positive with **290** ▲ net units absorbed over the past twelve months. This is up **1,373** ▲ units from the previous year's loss of **-1,083** ▼ absorbed units.