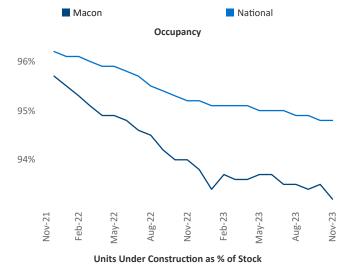

r Vice President <u>Jeff.Adler@yardi.com</u> Razvan Cimpean SEO Engineer Razvan-I.Cimpean@yardi.com Macon

November 2023



Macon is the 104th largest multifamily market with 27,353 completed units and 5,667 units in development, 1,416 of which have already broken ground.

New lease asking **rents** are at \$1,139, up 0.4% ▲ from the previous year placing Macon at 84th overall in year-over-year rent growth.

Multifamily housing **demand** has been positive with **290** ▲ net units absorbed over the past twelve months. This is up **1,373** ▲ units from the previous year's loss of **-1,083** ▼ absorbed units.

**Employment** in Macon has grown by **1.8%** ▲ over the past 12 months, while hourly wages have risen by **4.5%** ▲ YoY to **\$25.75** according to the *Bureau of Labor Statistics*.









## **DISCLAIMER**

ALTHOUGH EVERY EFFORT IS MADE TO ENSURE THE ACCURACY, TIMELINESS AND COMPLETENESS OF THE INFORMATION PROVIDED IN THIS PUBLICATION, THE INFORMATION IS PROVIDED "AS IS" AND YARDI MATRIX DOES NOT GUARANTEE, WARRANT, REPRESENT OR UNDERTAKE THAT THE INFORMATION PROVIDED IS CORRECT, ACCURATE, CURRENT OR COMPLETE. YARDI MATRIX IS NOT LIABLE FOR ANY LOSS, CLAIM, OR DEMAND ARISING DIRECTLY OR INDIRECTLY FROM ANY USE OR RELIANCE UPON THE INFORMATION CONTAINED HEREIN.

## **COPYRIGHT NOTICE**

This document, publication and/or presentation (collectively, 'document') is protected by copyright, trademark and other intellectual property laws. Use of this document is subject to the terms and conditions of Yardi Systems, Inc. dba Yardi Matrix's Terms of Use <a href="http://www.y