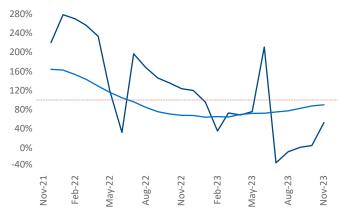

New lease asking **rents** are at \$913, up 0.9% ▲ from the previous year placing Lubbock at **74th** overall in year-over-year rent growth.

Multifamily housing **demand** has been positive with **156**  $\triangle$  net units absorbed over the past twelve months. This is down **-142**  $\nabla$  units from the previous year's gain of **298**  $\triangle$  absorbed units.