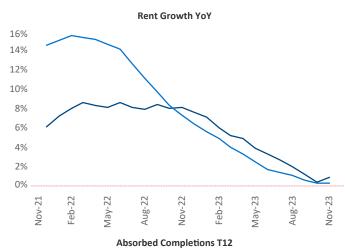

New lease asking **rents** are at \$913, up 0.9% ▲ from the previous year placing Lubbock at **74th** overall in year-over-year rent growth.

Multifamily housing **demand** has been positive with **156**  $\triangle$  net units absorbed over the past twelve months. This is down **-142**  $\nabla$  units from the previous year's gain of **298**  $\triangle$  absorbed units.