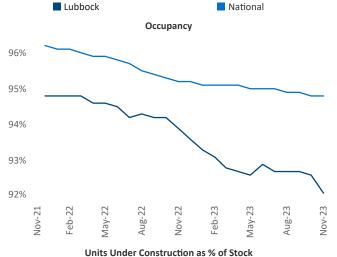

New lease asking **rents** are at \$913, up 0.9% ▲ from the previous year placing Lubbock at **74th** overall in year-over-year rent growth.

Multifamily housing **demand** has been positive with **156**  $\triangle$  net units absorbed over the past twelve months. This is down **-142**  $\nabla$  units from the previous year's gain of **298**  $\triangle$  absorbed units.