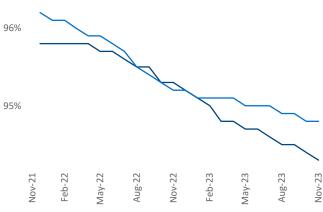

**Employment** in Louisville has grown by **1.2%** ▲ over the past 12 months, while hourly wages have risen by **5.8%** ▲ YoY to **\$29.69** according to the *Bureau of Labor Statistics*.

Units Under Construction as % of Stock