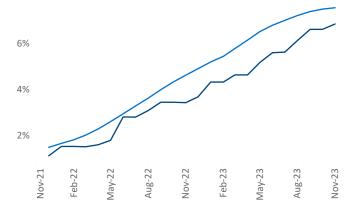

**Employment** in Louisville has grown by **1.2%** ▲ over the past 12 months, while hourly wages have risen by **5.8%** ▲ YoY to **\$29.69** according to the *Bureau of Labor Statistics*.

Units Under Construction as % of Stock