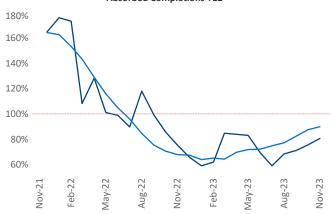

New lease asking **rents** are at \$1,178, up 4.0% ▲ from the previous year placing Louisville at 23rd overall in year-over-year rent growth.

Multifamily housing **demand** has been positive with **1,670** ▲ net units absorbed over the past twelve months. This is down **-122** ▼ units from the previous year's gain of **1,792** ▲ absorbed units.