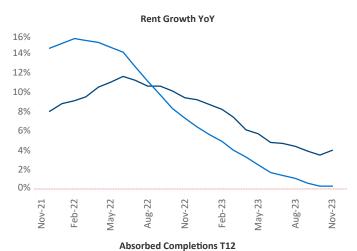

New lease asking **rents** are at \$1,178, up 4.0% ▲ from the previous year placing Louisville at 23rd overall in year-over-year rent growth.

Multifamily housing **demand** has been positive with **1,670** ▲ net units absorbed over the past twelve months. This is down **-122** ▼ units from the previous year's gain of **1,792** ▲ absorbed units.