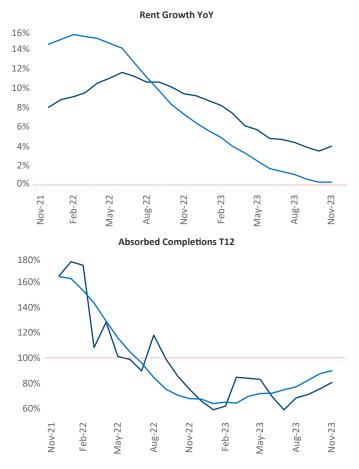

Multifamily housing **demand** has been positive with **1,670**▲ net units absorbed over the past twelve months. This is down -**122**▼ units from the previous year's gain of **1,792**▲ absorbed units.