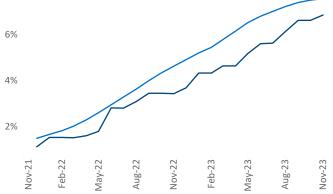

Frankfort

Harrodsburg

Danvill

Razvan Cimpean SEO Engineer <u>Razvan-I.Cimpean@yardi.com</u> Louisville November 2023

Louisville is the 53rd largest multifamily market with 87,319 completed units and 24,892 units in development, 5,984 of