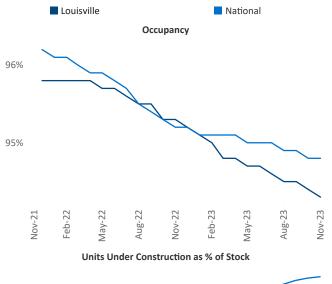

Multifamily housing **demand** has been positive with **1,670**▲ net units absorbed over the past twelve months. This is down -**122**▼ units from the previous year's gain of **1,792**▲ absorbed units.