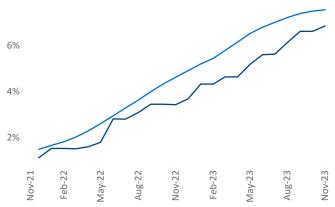

Harrodsburg

Danvill

Razvan Cimpean SEO Engineer

Razvan-I.Cimpean@yardi.com

Contacts

Louisville

November 2023

**Louisville** is the **53rd** largest multifamily market with **87,319** completed units and **24,892** units in development, **5,984** of which have already broken ground.