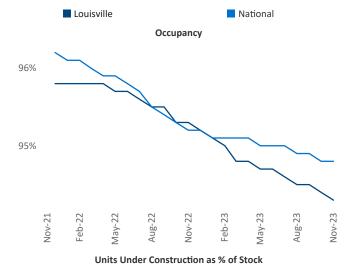

New lease asking **rents** are at **\$1,178**, up **4.0%** ▲ from the previous year placing Louisville at **23rd** overall in year-over-year rent growth.

Multifamily housing **demand** has been positive with **1,670**▲ net units absorbed over the past twelve months. This is down -**122**▼ units from the previous year's gain of **1,792**▲ absorbed units.