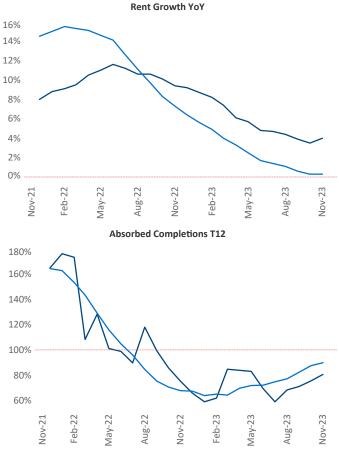

New lease asking **rents** are at **\$1,178**, up **4.0%** ▲ from the previous year placing Louisville at **23rd** overall in year-over-year rent growth.

Multifamily housing **demand** has been positive with **1,670**▲ net units absorbed over the past twelve months. This is down -**122**▼ units from the previous year's gain of **1,792**▲ absorbed units.