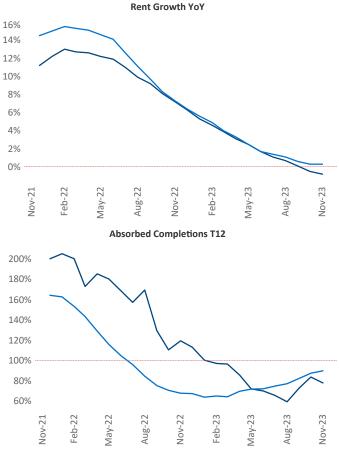

New lease asking **rents** are at **\$2,570**, down **-0.8%**▼ from the previous year placing Los Angeles at 96th overall in year-over-year rent growth.

Multifamily housing demand has been positive with **7,656** A net units absorbed over the past twelve months. This is down -2,422 vunits from the previous year's gain of 10,078 A absorbed units.