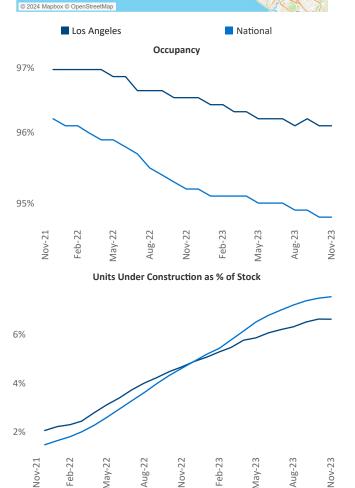

Lancaster Palmdale

Burbank

Los Angeles

Compton

120

Long Beach

Razvan Cimpean Vice President SEO Engineer Jeff.Adler@yardi.com Razvan-I.Cimpean@yardi.com Los Angeles November 2023

Los Angeles is the 6th largest multifamily market with 473,769 completed units and 192,805 units in development, **31,452** of which have already broken ground.

New lease asking **rents** are at **\$2,570**, down **-0.8%**▼ from the previous year placing Los Angeles at 96th overall in year-over-year rent growth.

Multifamily housing demand has been positive with **7,656** A net units absorbed over the past twelve months. This is down -2,422 vunits from the previous year's gain of 10,078 A absorbed units.