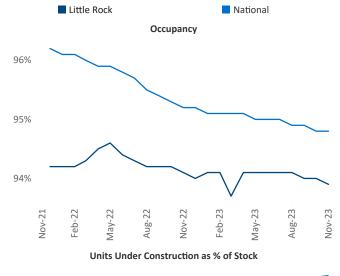

New lease asking **rents** are at \$976, up 3.6% ▲ from the previous year placing Little Rock at 28th overall in year-over-year rent growth.

Multifamily housing **demand** has been negative with -36 ▼ net units absorbed over the past twelve months. This is down -955 ▼ units from the previous year's gain of 919 ▲ absorbed units.