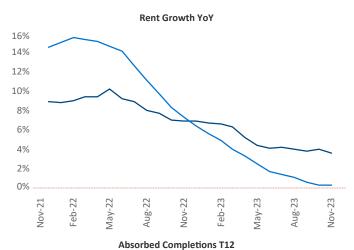

New lease asking **rents** are at \$976, up 3.6% ▲ from the previous year placing Little Rock at 28th overall in year-over-year rent growth.

Multifamily housing **demand** has been negative with -36 ▼ net units absorbed over the past twelve months. This is down -955 ▼ units from the previous year's gain of 919 ▲ absorbed units.