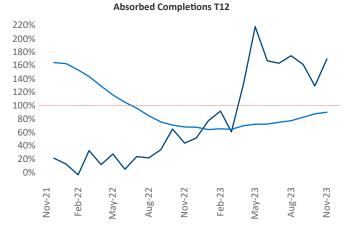

New lease asking **rents** are at \$1,143, up 4.6% ▲ from the previous year placing Lexington at 15th overall in year-over-year rent growth.

Multifamily housing **demand** has been positive with **959** ▲ net units absorbed over the past twelve months. This is up **536** ▲ units from the previous year's gain of **423** ▲ absorbed units.