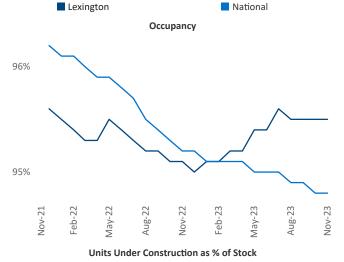

New lease asking **rents** are at \$1,143, up 4.6% ▲ from the previous year placing Lexington at 15th overall in year-over-year rent growth.

Multifamily housing **demand** has been positive with **959** ▲ net units absorbed over the past twelve months. This is up **536** ▲ units from the previous year's gain of **423** ▲ absorbed units.