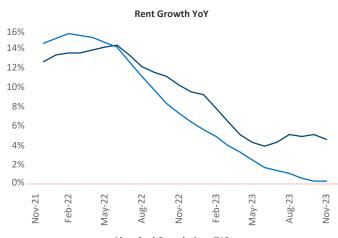

New lease asking **rents** are at \$1,143, up 4.6% ▲ from the previous year placing Lexington at 15th overall in year-over-year rent growth.

Multifamily housing **demand** has been positive with **959** ▲ net units absorbed over the past twelve months. This is up **536** ▲ units from the previous year's gain of **423** ▲ absorbed units.