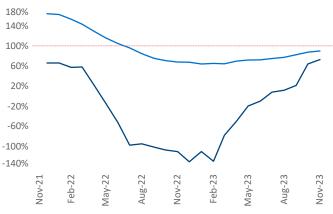

New lease asking **rents** are at \$1,446, down -3.1% ▼ from the previous year placing Las Vegas at 110th overall in year-over-year rent growth.

Multifamily housing **demand** has been positive with **1,756** ▲ net units absorbed over the past twelve months. This is up **4,648** ▲ units from the previous year's loss of **-2,892** ▼ absorbed units.