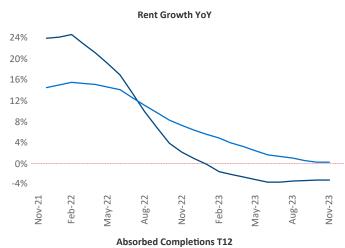

New lease asking **rents** are at \$1,446, down -3.1% ▼ from the previous year placing Las Vegas at 110th overall in year-over-year rent growth.

Multifamily housing **demand** has been positive with **1,756** ▲ net units absorbed over the past twelve months. This is up **4,648** ▲ units from the previous year's loss of **-2,892** ▼ absorbed units.