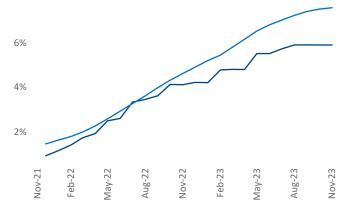

Contacts

Jeff Adler Vice President Jeff.Adler@yardi.com Razvan Cimpean SEO Engineer Razvan-I.Cimpean@yardi.com Las Vegas November 2023

Las Vegas is the 28th largest multifamily market with 182,877 completed units and 33,909 units in development, 10,786 of which have already broken ground.