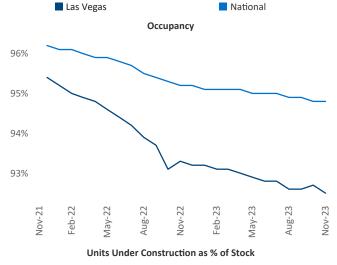

r Vice President Jeff.Adler@yardi.com Razvan Cimpean SEO Engineer Razvan-I.Cimpean@yardi.com Las Vegas November 2023

Las Vegas is the 28th largest multifamily market with 182,877 completed units and 33,909 units in development, 10,786 of which have already broken ground.

New lease asking **rents** are at \$1,446, down -3.1% ▼ from the previous year placing Las Vegas at 110th overall in year-over-year rent growth.

Multifamily housing **demand** has been positive with **1,756** ▲ net units absorbed over the past twelve months. This is up **4,648** ▲ units from the previous year's loss of **-2,892** ▼ absorbed units.

Employment in Las Vegas has grown by 3.8% ▲ over the past 12 months, while hourly wages have fallen by -0.5% ▼ YoY to \$28.09 according to the Bureau of Labor Statistics.











## **DISCLAIMER**

ALTHOUGH EVERY EFFORT IS MADE TO ENSURE THE ACCURACY, TIMELINESS AND COMPLETENESS OF THE INFORMATION PROVIDED IN THIS PUBLICATION, THE INFORMATION IS PROVIDED "AS IS" AND YARDI MATRIX DOES NOT GUARANTEE, WARRANT, REPRESENT OR UNDERTAKE THAT THE INFORMATION PROVIDED IS CORRECT, ACCURATE, CURRENT OR COMPLETE. YARDI MATRIX IS NOT LIABLE FOR ANY LOSS, CLAIM, OR DEMAND ARISING DIRECTLY OR INDIRECTLY FROM ANY USE OR RELIANCE UPON THE INFORMATION CONTAINED HEREIN.

## **COPYRIGHT NOTICE**

This document, publication and/or presentation (collectively, 'document') is protected by copyright, trademark and other intellectual property laws. Use of this document is subject to the terms and conditions of Yardi Systems, Inc. dba Yardi Matrix's Terms of Use <a href="http://www.y