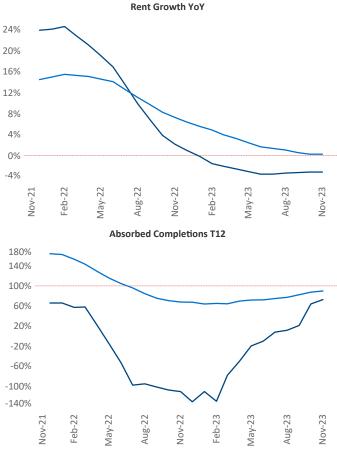

New lease asking **rents** are at **\$1,446**, down -**3.1%** ▼ from the previous year placing Las Vegas at **110th** overall in year-over-year rent growth.

Multifamily housing **demand** has been positive with **1,756** ▲ net units absorbed over the past twelve months. This is up **4,648** ▲ units from the previous year's loss of **-2,892** ▼ absorbed units.