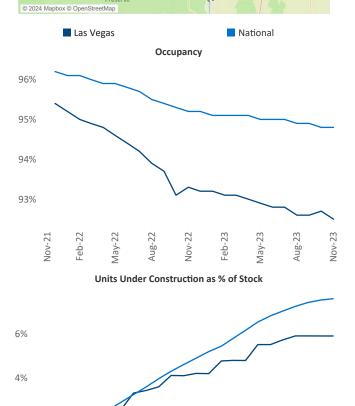

Kingmar

Aug-23

Nov-23

Jeff Adler Razvan Cimpean Vice President SEO Engineer Jeff.Adler@yardi.com Razvan-I.Cimpean@yardi.com Las Vegas November 2023

Las Vegas is the 28th largest multifamily market with182,877 completed units and 33,909 units in development,10,786 of which have already broken ground.

New lease asking **rents** are at **\$1,446**, down -**3.1%** ▼ from the previous year placing Las Vegas at **110th** overall in year-over-year rent growth.

Multifamily housing **demand** has been positive with **1,756** ▲ net units absorbed over the past twelve months. This is up **4,648** ▲ units from the previous year's loss of **-2,892** ▼ absorbed units.

**Employment** in Las Vegas has grown by **3.8%** ▲ over the past 12 months, while hourly wages have fallen by -**0.5%** ▼ YoY to **\$28.09** according to the *Bureau of Labor Statistics*.