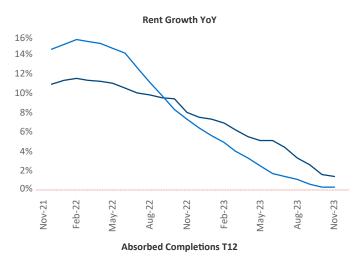

New lease asking **rents** are at \$1,195, up 1.4% ▲ from the previous year placing Lansing - Ann Arbor at 64th overall in year-over-year rent growth.

Multifamily housing **demand** has been positive with **1,605** ▲ net units absorbed over the past twelve months. This is up **1,575** ▲ units from the previous year's gain of **30** ▲ absorbed units.