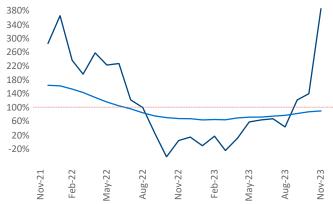

**Employment** in Lansing - Ann Arbor has grown by **0.7%** ▲ over the past 12 months, while hourly wages have risen by **0.9%** ▲ YoY to **\$30.10** according to the *Bureau of Labor Statistics*.

Units Under Construction as % of Stock