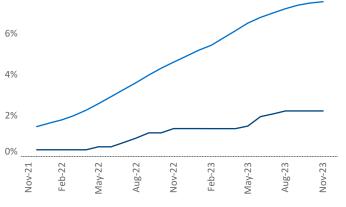

**Employment** in Lansing - Ann Arbor has grown by **0.7%** ▲ over the past 12 months, while hourly wages have risen by **0.9%** ▲ YoY to **\$30.10** according to the *Bureau of Labor Statistics*.

Units Under Construction as % of Stock